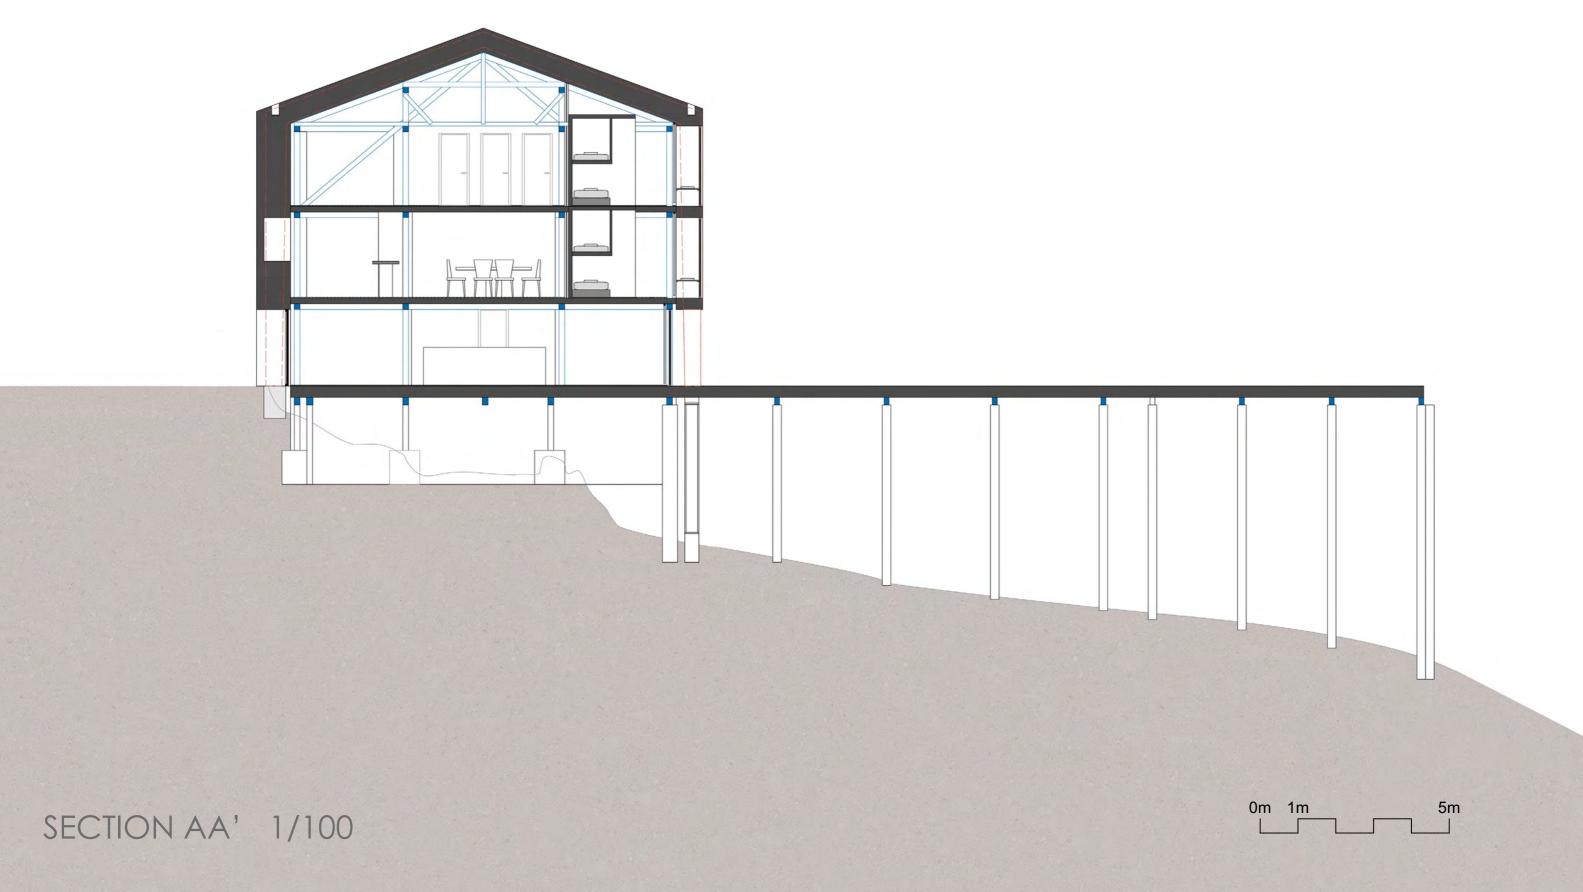

I placed the swing in front of the opening on the firts floor so you can escape the outside for a second before gravity pulls you back inside.

#### FOUND OBJECTS - THE OFFICE SWING







## FOUND OBJECTS - 'TIME FOR FIKA'



ØRNES - SITE MODEL

The story of Mrs. Tidemann





























The old lady sitting silent on the towns front porch, looking at the people arriving and leaving, knowing everybodys little secrets.





her mind



And her friend





## ORIGINAL STRUCTURE TIDEMANN BUILDING



## REVERBS





ORIGINAL STRUCTURE





ORIGINAL STRUCTURE

# **PROCES SKETCHES**













O nountzuicleant

a toilet







# PROCES MODELS

PROCES MODELS







## ADDITIONAL STRUCTURE



CONCEPTUAL SECTION













# PROMENADE



# PROMENADE





# PROMENADE

















SECTION AA' 1/100









## NORTH FACADE





## EAST FACADE



## SOUTH FACADE

## WEST FACADE













INTERACTION OLD - NEW





INTERACTION OLD - NEW







INTERACTION OLD - NEW