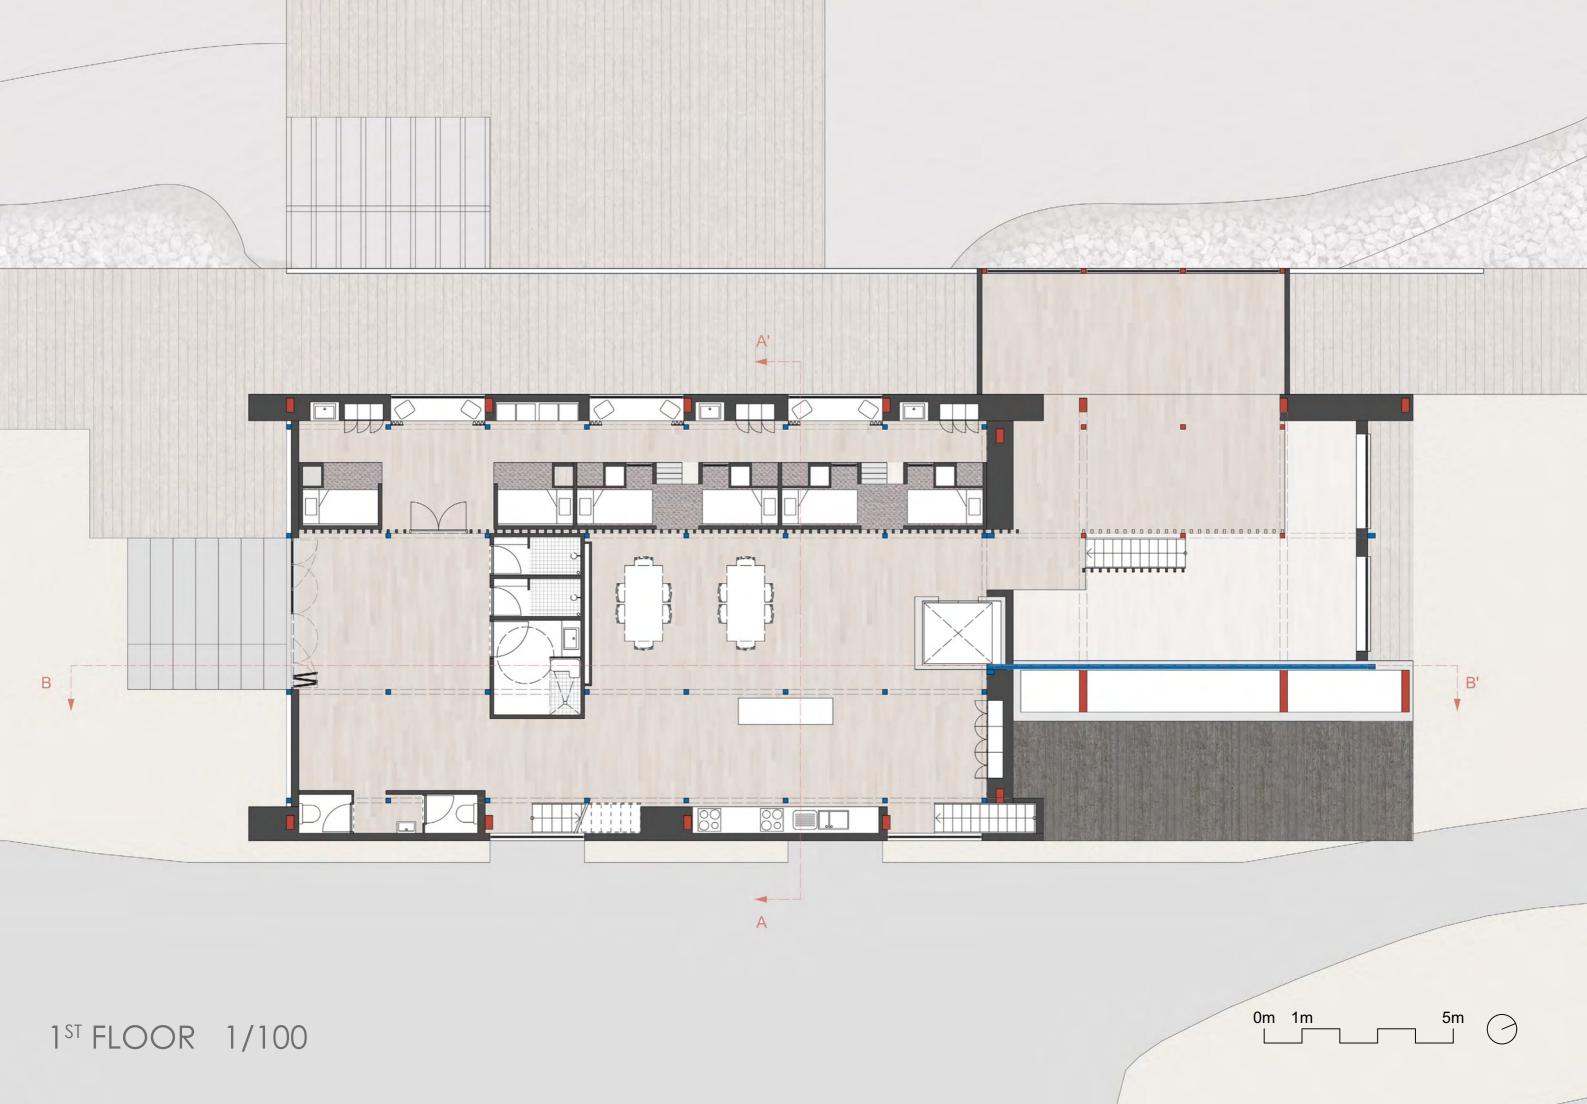

son. I placed the swing in front of the opening on the firts floor so you can escape the outside for a second before gravity pulls you back inside.

#### FOUND OBJECTS - THE OFFICE SWING







## FOUND OBJECTS - 'TIME FOR FIKA'



ØRNES - SITE MODEL

The story of Mrs. Tidemann





























The old lady sitting silent on the towns front porch, looking at the people arriving and leaving, knowing everybodys little secrets.





her mind



And her friend





## ORIGINAL STRUCTURE TIDEMANN BUILDING



## REVERBS





ORIGINAL STRUCTURE





ORIGINAL STRUCTURE

# **PROCES SKETCHES**













O nountzuicleant

a toilet







# PROCES MODELS

PROCES MODELS







## ADDITIONAL STRUCTURE



CONCEPTUAL SECTION













# PROMENADE



# PROMENADE





# PROMENADE

















SECTION AA' 1/100









## NORTH FACADE





## EAST FACADE



## SOUTH FACADE

## WEST FACADE













INTERACTION OLD - NEW





INTERACTION OLD - NEW







INTERACTION OLD - NEW