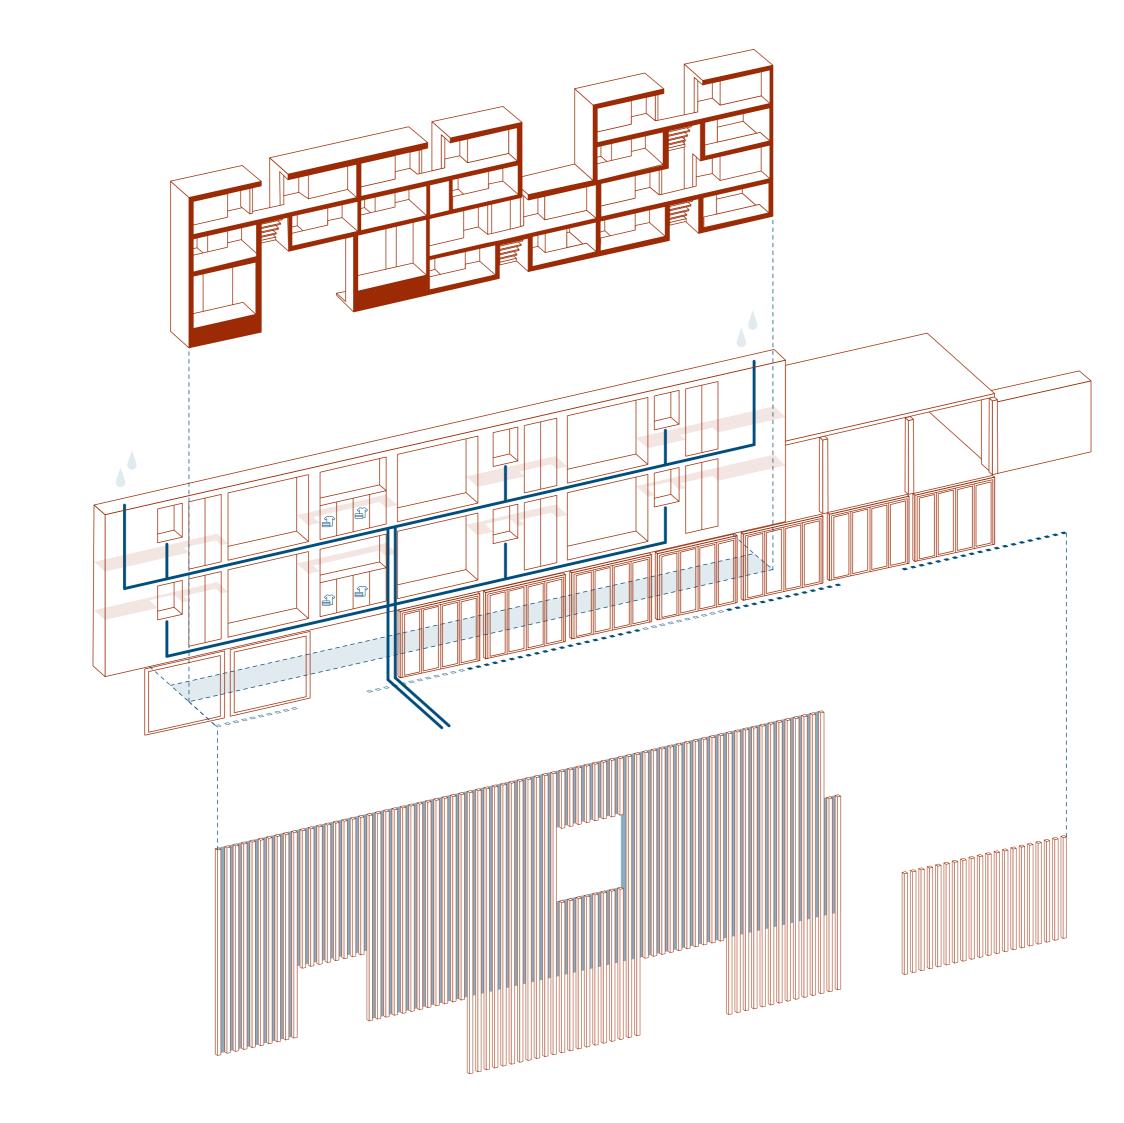

ND OBJECTS - 'TIME FOR FIKA'



ØRNES - SITE MODEL

The story of Mrs. Tidemann





























The old lady sitting silent on the towns front porch, looking at the people arriving and leaving, knowing everybodys little secrets.





her mind



And her friend





## ORIGINAL STRUCTURE TIDEMANN BUILDING



## REVERBS





ORIGINAL STRUCTURE





ORIGINAL STRUCTURE

# **PROCES SKETCHES**













O nountzuicleant

a toilet







# PROCES MODELS

PROCES MODELS







## ADDITIONAL STRUCTURE



CONCEPTUAL SECTION













# PROMENADE



# PROMENADE





# PROMENADE

















SECTION AA' 1/100









## NORTH FACADE





## EAST FACADE



## SOUTH FACADE

## WEST FACADE













INTERACTION OLD - NEW





INTERACTION OLD - NEW







INTERACTION OLD - NEW