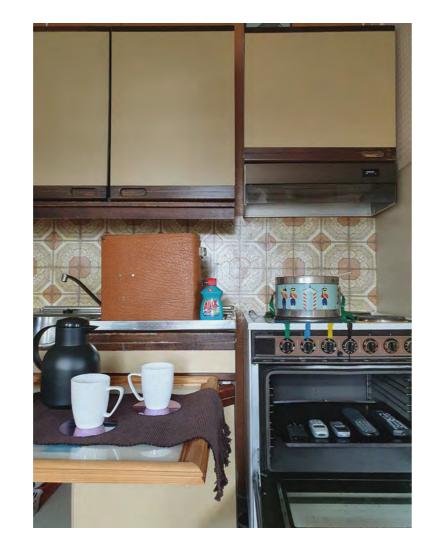

## FOUND OBJECTS - 'TIME FOR FIKA'

ØRNES - SITE MODEL

The story of Mrs. Tidemann

The old lady sitting silent on the towns front porch, looking at the people arriving and leaving, knowing everybodys little secrets.