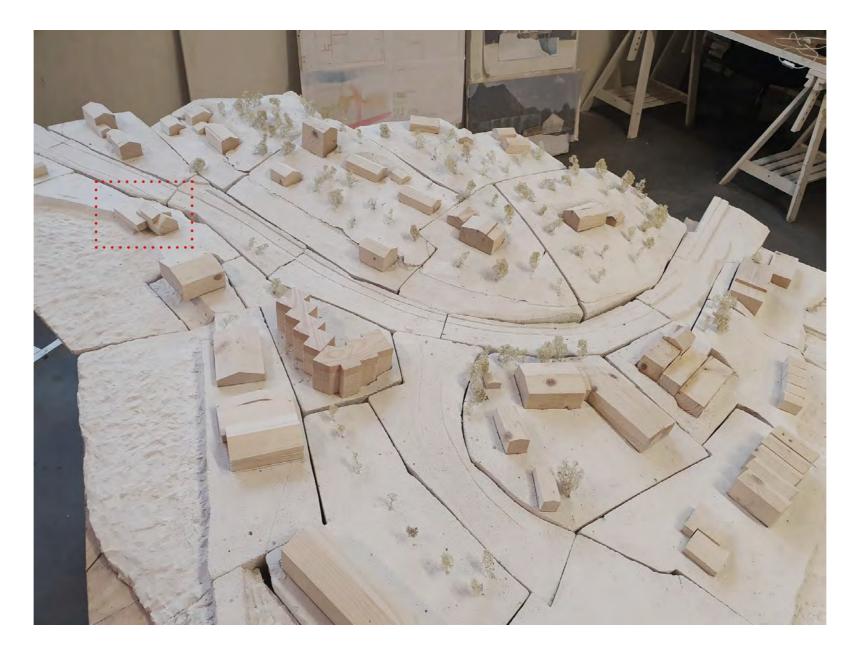

## FOUND OBJECTS - 'TIME FOR FIKA'

ØRNES - SITE MODEL

The story of Mrs. Tidemann

The old lady sitting silent on the towns front porch, looking at the people arriving and leaving, knowing everybodys little secrets.