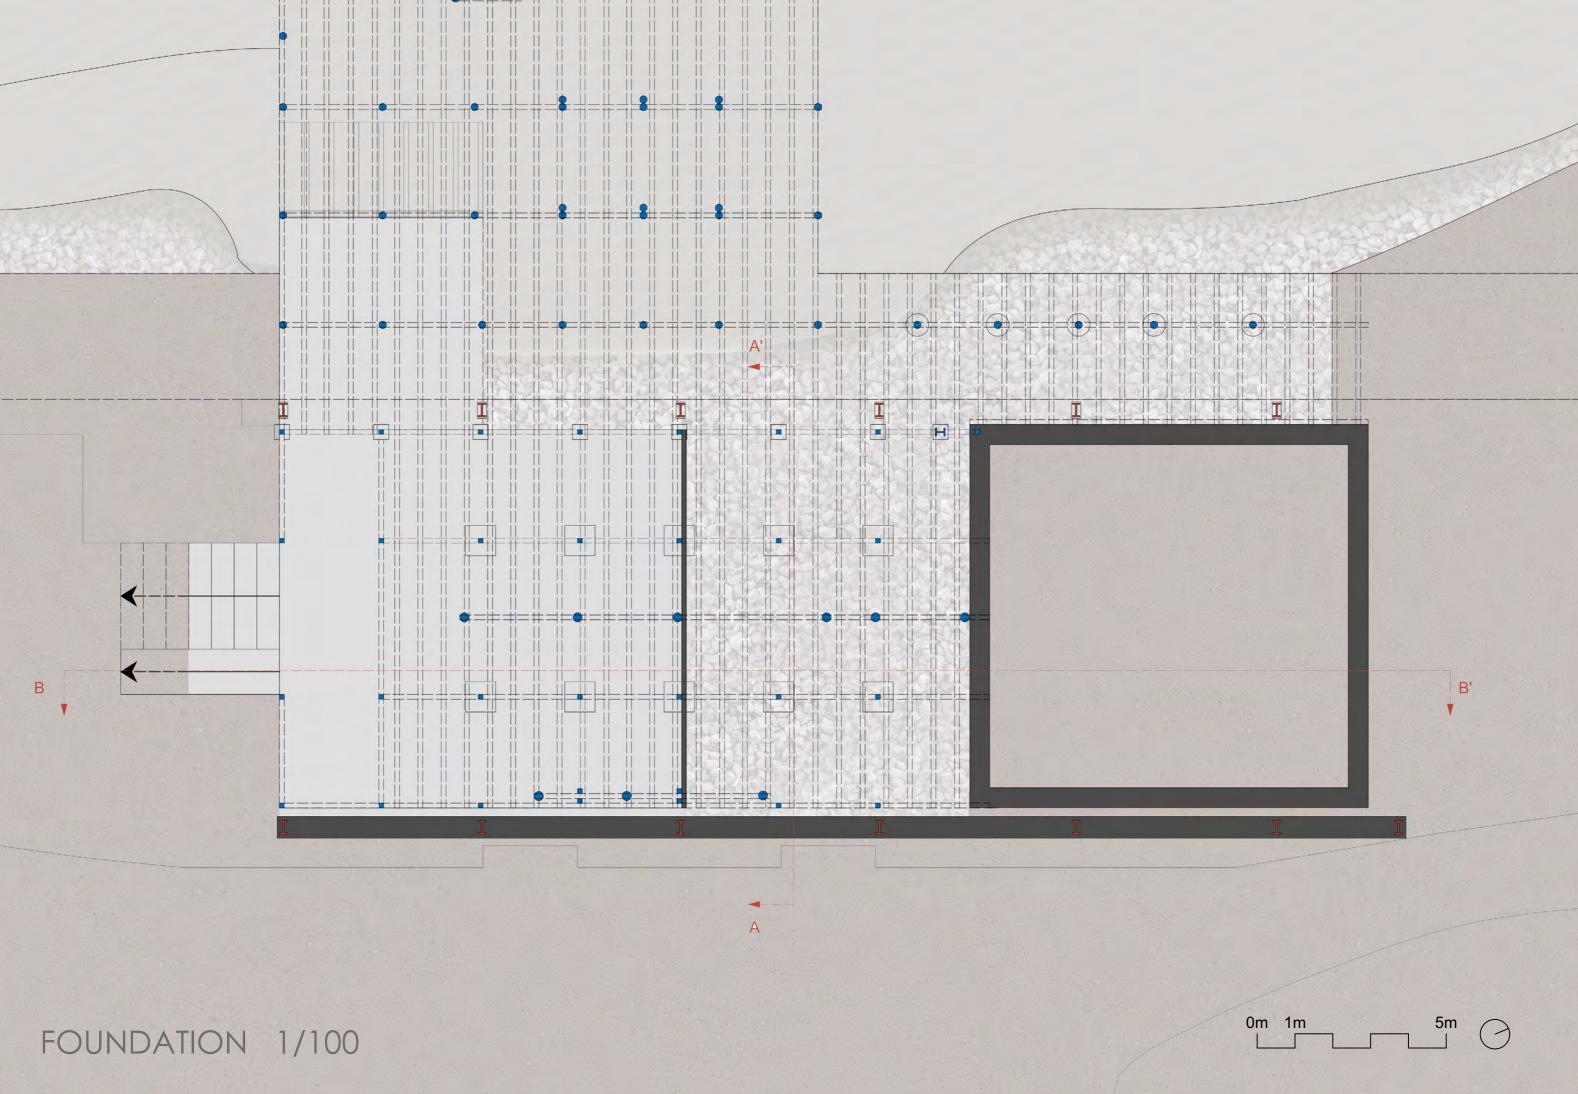

person. I placed the swing in front of the opening on the firts floor so you can escape the outside for a second before gravity pulls you back inside.

#### FOUND OBJECTS - THE OFFICE SWING







## FOUND OBJECTS - 'TIME FOR FIKA'



ØRNES - SITE MODEL

The story of Mrs. Tidemann





























The old lady sitting silent on the towns front porch, looking at the people arriving and leaving, knowing everybodys little secrets.





her mind



And her friend





## ORIGINAL STRUCTURE TIDEMANN BUILDING



## REVERBS





ORIGINAL STRUCTURE





ORIGINAL STRUCTURE

# **PROCES SKETCHES**













O nountzuicleant

a toilet







# PROCES MODELS

PROCES MODELS







## ADDITIONAL STRUCTURE



CONCEPTUAL SECTION













# PROMENADE



# PROMENADE





# PROMENADE

















SECTION AA' 1/100









## NORTH FACADE





## EAST FACADE



## SOUTH FACADE

## WEST FACADE













INTERACTION OLD - NEW





INTERACTION OLD - NEW







INTERACTION OLD - NEW