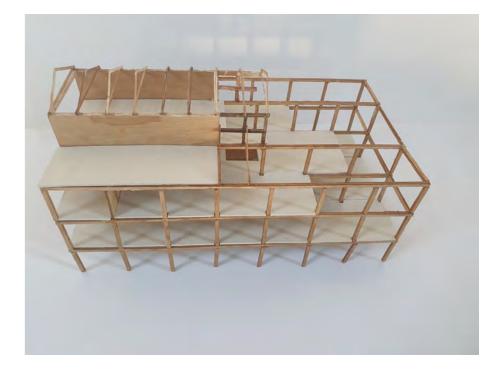

e pages in binders that I found in the Tidemann building. Because of the friction of the pages, the surface of the binders can carry the weight of a person. I placed the swing in front of the opening on the firts floor so you can escape the outside for a second before gravity pulls you back inside.

#### FOUND OBJECTS - THE OFFICE SWING







## FOUND OBJECTS - 'TIME FOR FIKA'



ØRNES - SITE MODEL

The story of Mrs. Tidemann





























The old lady sitting silent on the towns front porch, looking at the people arriving and leaving, knowing everybodys little secrets.





her mind



And her friend





## ORIGINAL STRUCTURE TIDEMANN BUILDING



## REVERBS





ORIGINAL STRUCTURE





ORIGINAL STRUCTURE

# **PROCES SKETCHES**













O nountzuicleant

a toilet







# PROCES MODELS

PROCES MODELS







## ADDITIONAL STRUCTURE



CONCEPTUAL SECTION













# PROMENADE



# PROMENADE





# PROMENADE

















SECTION AA' 1/100









## NORTH FACADE





## EAST FACADE



## SOUTH FACADE

## WEST FACADE













INTERACTION OLD - NEW





INTERACTION OLD - NEW







INTERACTION OLD - NEW