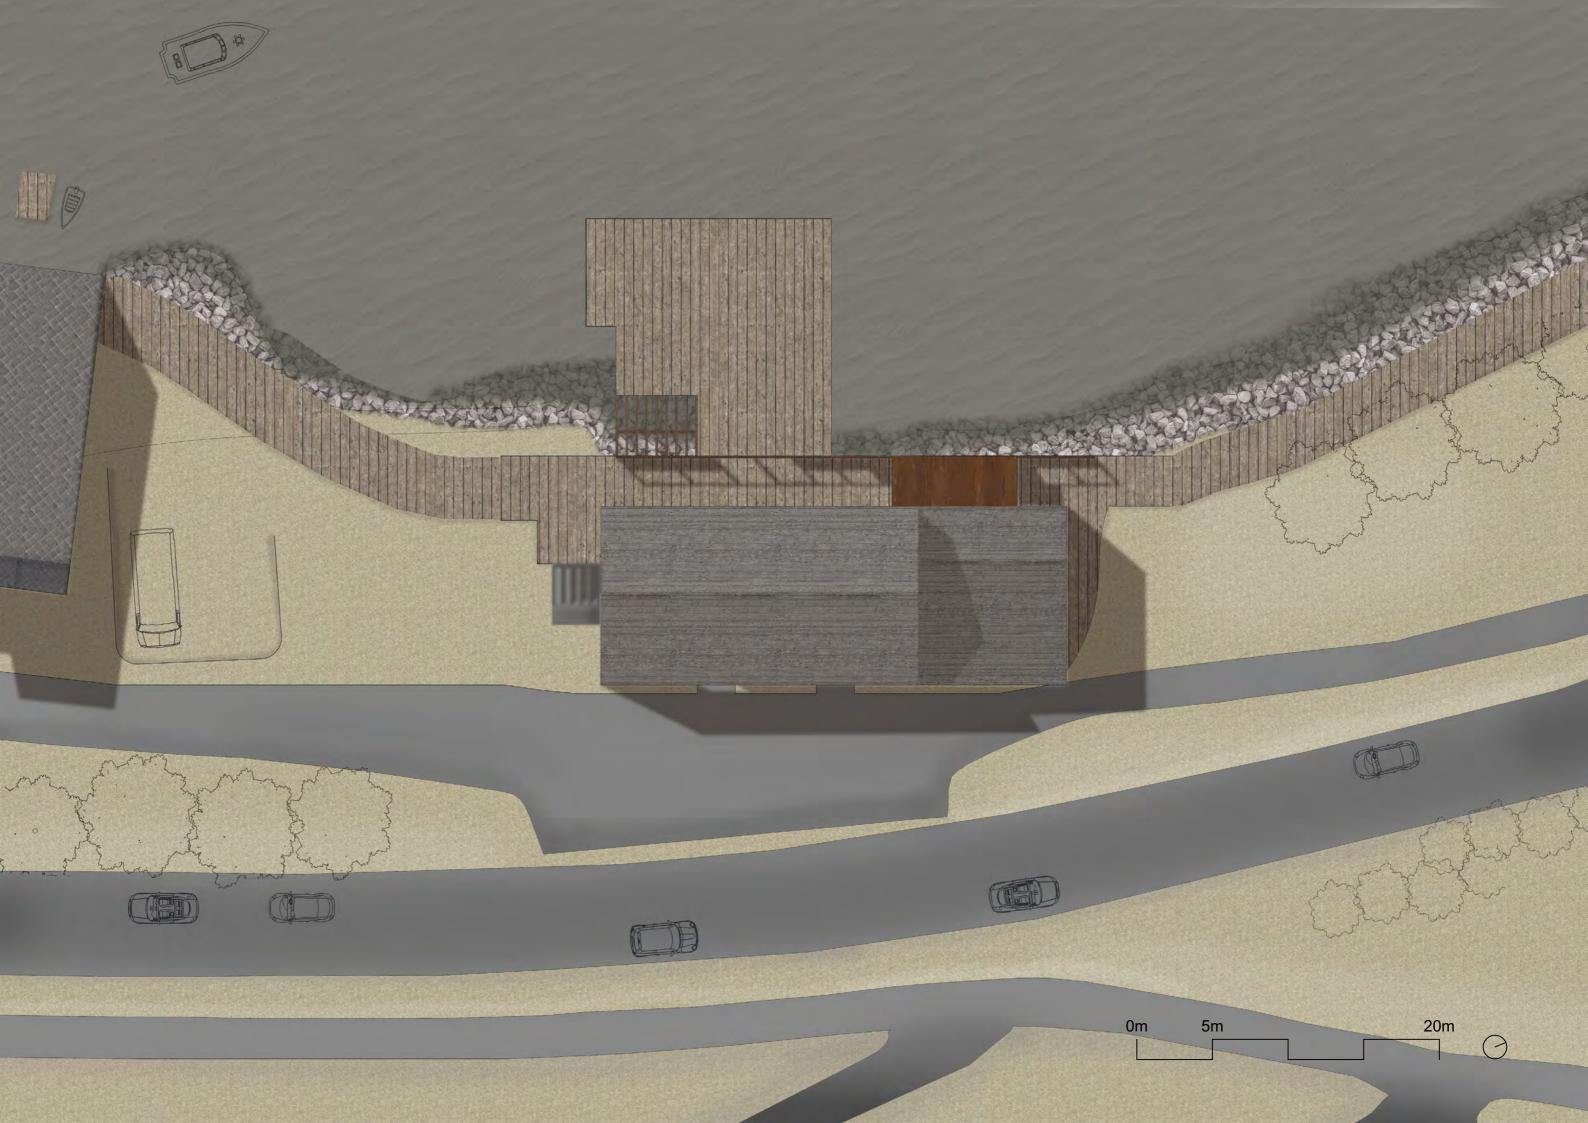

the surface of the binders can carry the weight of a person. I placed the swing in front of the opening on the firts floor so you can escape the outside for a second before gravity pulls you back inside.

#### FOUND OBJECTS - THE OFFICE SWING







## FOUND OBJECTS - 'TIME FOR FIKA'



ØRNES - SITE MODEL

The story of Mrs. Tidemann





























The old lady sitting silent on the towns front porch, looking at the people arriving and leaving, knowing everybodys little secrets.





her mind



And her friend





## ORIGINAL STRUCTURE TIDEMANN BUILDING



## REVERBS





ORIGINAL STRUCTURE





ORIGINAL STRUCTURE

# **PROCES SKETCHES**













O nountzuicleant

a toilet







# PROCES MODELS

PROCES MODELS







## ADDITIONAL STRUCTURE



CONCEPTUAL SECTION













# PROMENADE



# PROMENADE





# PROMENADE

















SECTION AA' 1/100









## NORTH FACADE





## EAST FACADE



## SOUTH FACADE

## WEST FACADE













INTERACTION OLD - NEW





INTERACTION OLD - NEW







INTERACTION OLD - NEW