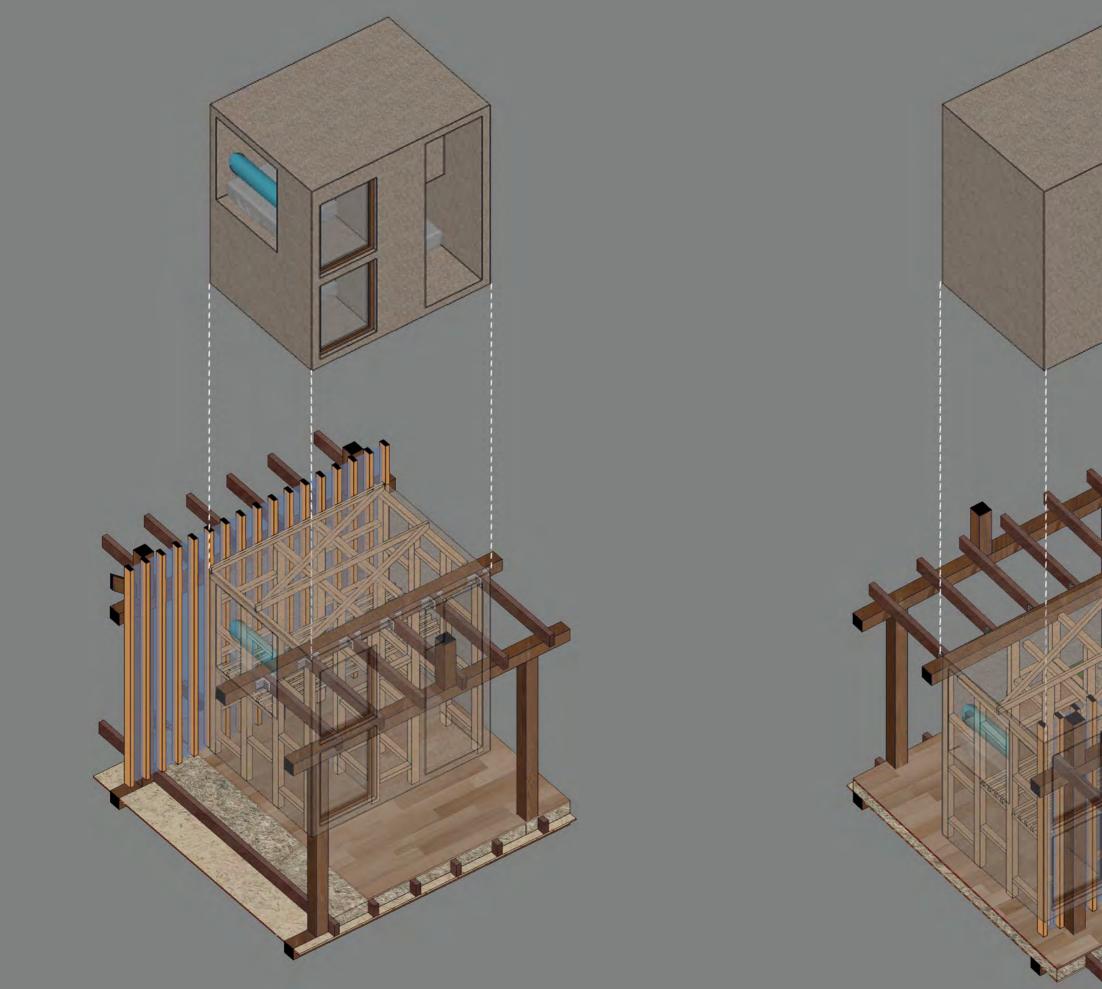

gravity pulls you back inside.

#### FOUND OBJECTS - THE OFFICE SWING







## FOUND OBJECTS - 'TIME FOR FIKA'



ØRNES - SITE MODEL

The story of Mrs. Tidemann





























The old lady sitting silent on the towns front porch, looking at the people arriving and leaving, knowing everybodys little secrets.





her mind



And her friend





## ORIGINAL STRUCTURE TIDEMANN BUILDING



## REVERBS





ORIGINAL STRUCTURE





ORIGINAL STRUCTURE

# **PROCES SKETCHES**













O nountzuicleant

a toilet







# PROCES MODELS

PROCES MODELS







## ADDITIONAL STRUCTURE



CONCEPTUAL SECTION













# PROMENADE



# PROMENADE





# PROMENADE

















SECTION AA' 1/100









## NORTH FACADE





## EAST FACADE



## SOUTH FACADE

## WEST FACADE













INTERACTION OLD - NEW





INTERACTION OLD - NEW







INTERACTION OLD - NEW