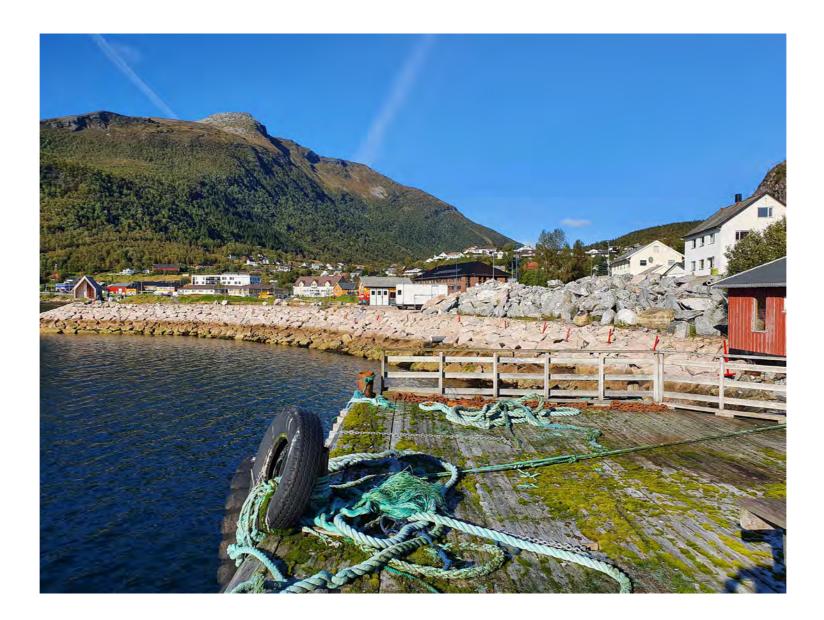

## FOUND OBJECTS - 'TIME FOR FIKA'

ØRNES - SITE MODEL

The story of Mrs. Tidemann

The old lady sitting silent on the towns front porch, looking at the people arriving and leaving, knowing everybodys little secrets.