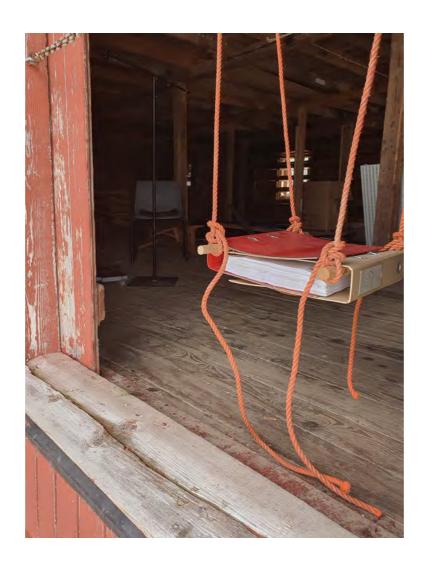

# FOUND OBJECTS - CD MIRROR

The swing is made by alternating the pages in binders that I found in the Tidemann building. Because of the friction of the pages, the surface of the binders can carry the weight of a person. I placed the swing in front of the opening on the firts floor so you can escape the outside for a second before gravity pulls you back inside.