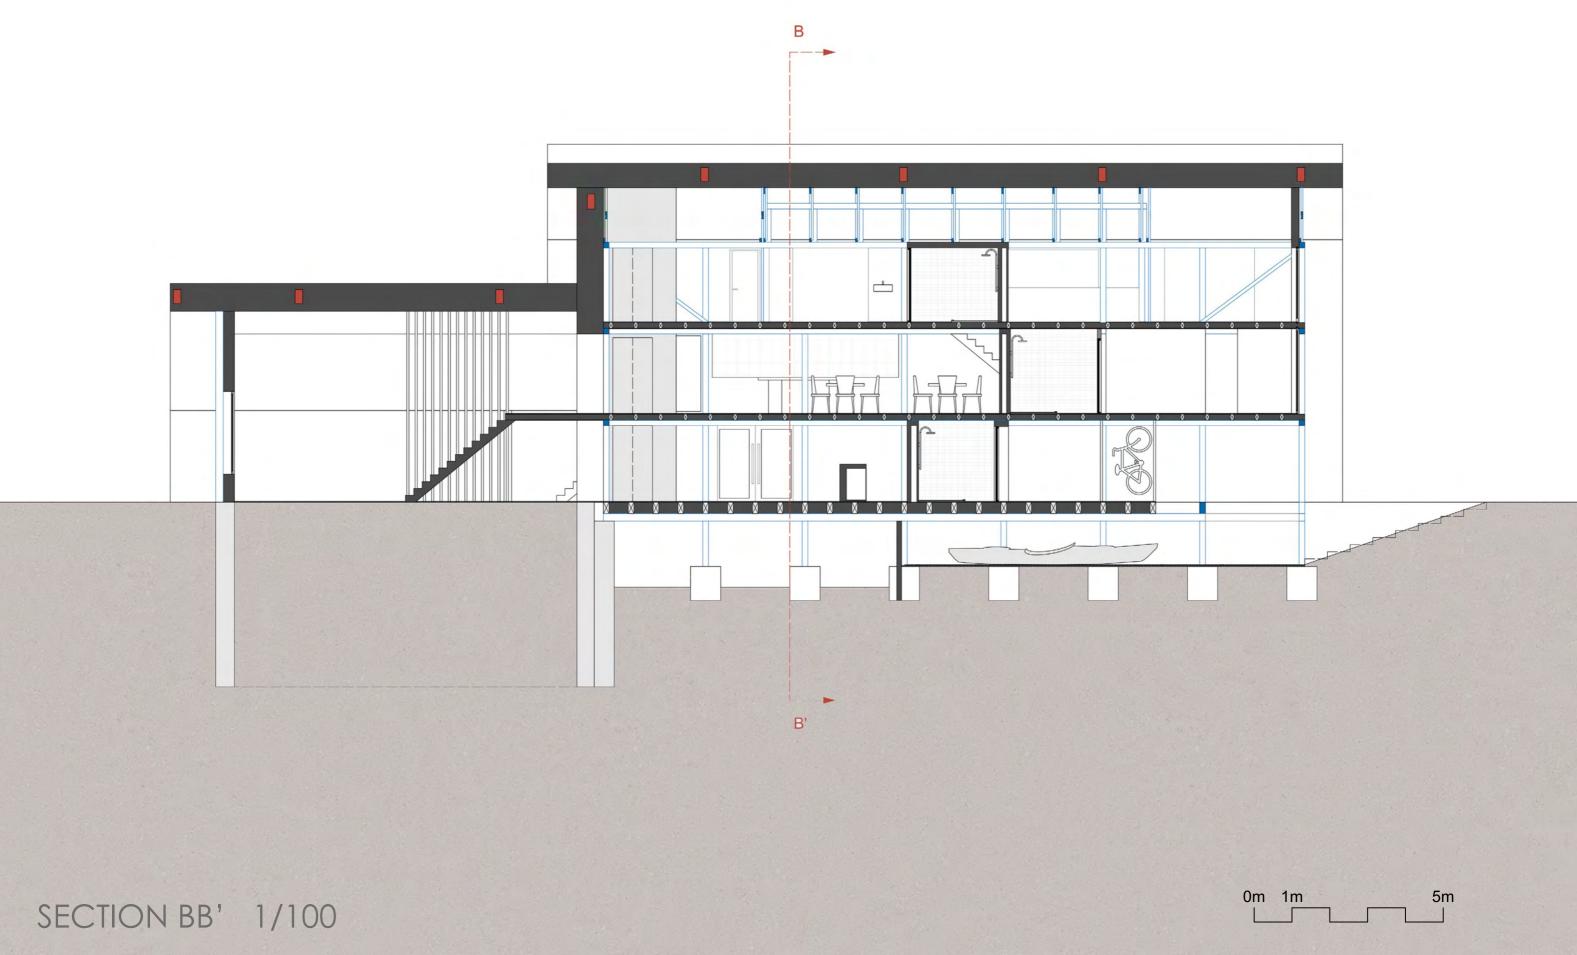

ont of the opening on the firts floor so you can escape the outside for a second before gravity pulls you back inside.

#### FOUND OBJECTS - THE OFFICE SWING







## FOUND OBJECTS - 'TIME FOR FIKA'



ØRNES - SITE MODEL

The story of Mrs. Tidemann





























The old lady sitting silent on the towns front porch, looking at the people arriving and leaving, knowing everybodys little secrets.





her mind



And her friend





## ORIGINAL STRUCTURE TIDEMANN BUILDING



## REVERBS





ORIGINAL STRUCTURE





ORIGINAL STRUCTURE

# **PROCES SKETCHES**













O nountzuicleant

a toilet







# PROCES MODELS

PROCES MODELS







## ADDITIONAL STRUCTURE



CONCEPTUAL SECTION













# PROMENADE



# PROMENADE





# PROMENADE

















SECTION AA' 1/100









## NORTH FACADE





## EAST FACADE



## SOUTH FACADE

## WEST FACADE













INTERACTION OLD - NEW





INTERACTION OLD - NEW







INTERACTION OLD - NEW