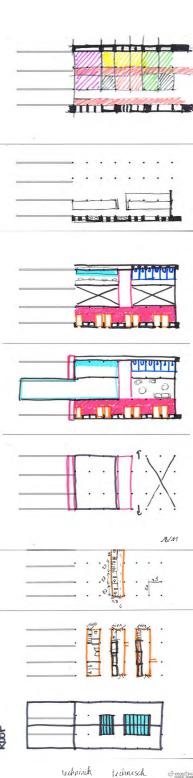

The swing is made by alternating the pages in binders that I found in the Tidemann building. Because of the friction of the pages, the surface of the binders can carry the weight of a person. I placed the swing in front of the opening on the firts floor so you can escape the outside for a second before gravity pulls you back inside.

#### FOUND OBJECTS - THE OFFICE SWING







## FOUND OBJECTS - 'TIME FOR FIKA'



ØRNES - SITE MODEL

The story of Mrs. Tidemann





























The old lady sitting silent on the towns front porch, looking at the people arriving and leaving, knowing everybodys little secrets.





her mind



And her friend





## ORIGINAL STRUCTURE TIDEMANN BUILDING



## REVERBS





ORIGINAL STRUCTURE





ORIGINAL STRUCTURE

# **PROCES SKETCHES**













O nountzuicleant

a toilet







# PROCES MODELS

PROCES MODELS







## ADDITIONAL STRUCTURE



CONCEPTUAL SECTION













# PROMENADE



# PROMENADE





# PROMENADE

















SECTION AA' 1/100









## NORTH FACADE





## EAST FACADE



## SOUTH FACADE

## WEST FACADE













INTERACTION OLD - NEW





INTERACTION OLD - NEW







INTERACTION OLD - NEW