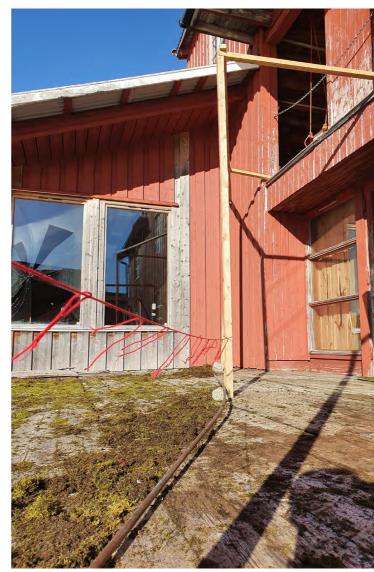

rry the weight of a person. I placed the swing in front of the opening on the firts floor so you can escape the outside for a second before gravity pulls you back inside.

#### FOUND OBJECTS - THE OFFICE SWING







## FOUND OBJECTS - 'TIME FOR FIKA'



ØRNES - SITE MODEL

The story of Mrs. Tidemann





























The old lady sitting silent on the towns front porch, looking at the people arriving and leaving, knowing everybodys little secrets.





her mind



And her friend





## ORIGINAL STRUCTURE TIDEMANN BUILDING



## REVERBS





ORIGINAL STRUCTURE





ORIGINAL STRUCTURE

# **PROCES SKETCHES**













O nountzuicleant

a toilet







# PROCES MODELS

PROCES MODELS







## ADDITIONAL STRUCTURE



CONCEPTUAL SECTION













# PROMENADE



# PROMENADE





# PROMENADE

















SECTION AA' 1/100









## NORTH FACADE





## EAST FACADE



## SOUTH FACADE

## WEST FACADE













INTERACTION OLD - NEW





INTERACTION OLD - NEW







INTERACTION OLD - NEW