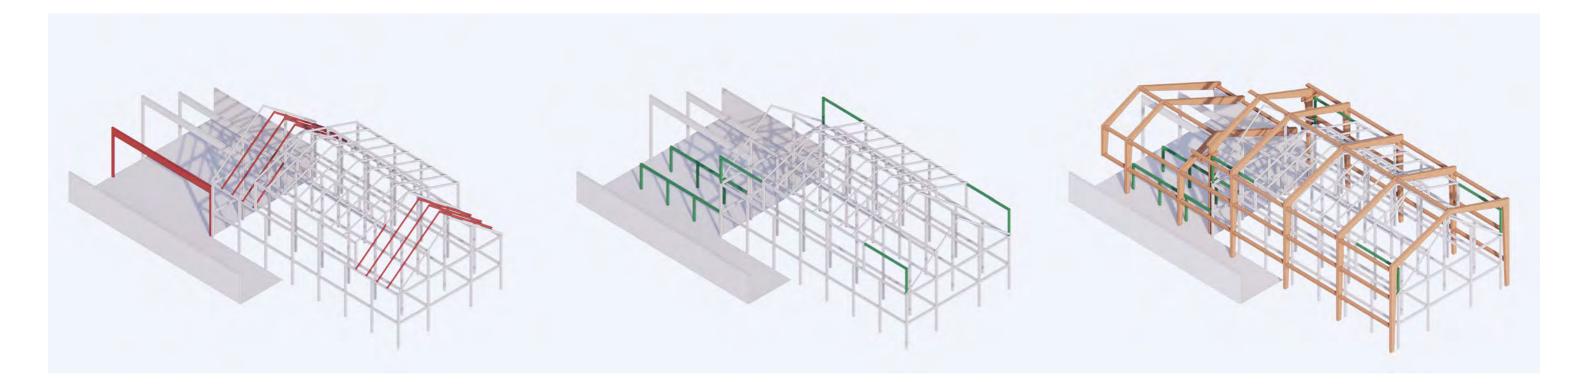

the Tidemann building. Because of the friction of the pages, the surface of the binders can carry the weight of a person. I placed the swing in front of the opening on the firts floor so you can escape the outside for a second before gravity pulls you back inside.

#### FOUND OBJECTS - THE OFFICE SWING







## FOUND OBJECTS - 'TIME FOR FIKA'



ØRNES - SITE MODEL

The story of Mrs. Tidemann





























The old lady sitting silent on the towns front porch, looking at the people arriving and leaving, knowing everybodys little secrets.





her mind



And her friend





## ORIGINAL STRUCTURE TIDEMANN BUILDING



## REVERBS





ORIGINAL STRUCTURE





ORIGINAL STRUCTURE

# **PROCES SKETCHES**













O nountzuicleant

a toilet







# PROCES MODELS

PROCES MODELS







## ADDITIONAL STRUCTURE



CONCEPTUAL SECTION













# PROMENADE



# PROMENADE





# PROMENADE

















SECTION AA' 1/100









## NORTH FACADE





## EAST FACADE



## SOUTH FACADE

## WEST FACADE













INTERACTION OLD - NEW





INTERACTION OLD - NEW







INTERACTION OLD - NEW