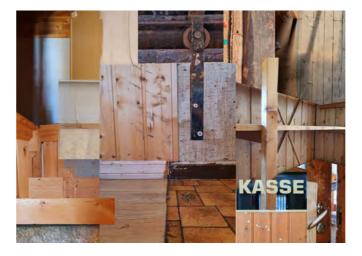

# FOUND OBJECTS - CD MIRROR









The swing is made by alternating the pages in binders that I found in the Tidemann building. Because of the friction of the pages, the surface of the binders can carry the weight of a person. I placed the swing in front of the opening on the firts floor so you can escape the outside for a second before gravity pulls you back inside.

#### FOUND OBJECTS - THE OFFICE SWING







## FOUND OBJECTS - 'TIME FOR FIKA'



ØRNES - SITE MODEL

The story of Mrs. Tidemann





























The old lady sitting silent on the towns front porch, looking at the people arriving and leaving, knowing everybodys little secrets.





her mind



And her friend





## ORIGINAL STRUCTURE TIDEMANN BUILDING



## REVERBS





ORIGINAL STRUCTURE





ORIGINAL STRUCTURE

# **PROCES SKETCHES**













O nountzuicleant

a toilet







# PROCES MODELS

PROCES MODELS







## ADDITIONAL STRUCTURE



CONCEPTUAL SECTION













# PROMENADE



# PROMENADE





# PROMENADE

















SECTION AA' 1/100









## NORTH FACADE





## EAST FACADE



## SOUTH FACADE

## WEST FACADE













INTERACTION OLD - NEW





INTERACTION OLD - NEW







INTERACTION OLD - NEW