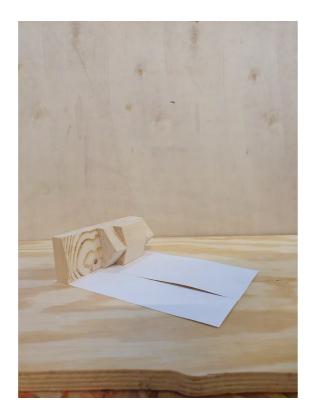

pages, the surface of the binders can carry the weight of a person. I placed the swing in front of the opening on the firts floor so you can escape the outside for a second before gravity pulls you back inside.

#### FOUND OBJECTS - THE OFFICE SWING







## FOUND OBJECTS - 'TIME FOR FIKA'



ØRNES - SITE MODEL

The story of Mrs. Tidemann





























The old lady sitting silent on the towns front porch, looking at the people arriving and leaving, knowing everybodys little secrets.





her mind



And her friend





## ORIGINAL STRUCTURE TIDEMANN BUILDING



## REVERBS





ORIGINAL STRUCTURE





ORIGINAL STRUCTURE

# **PROCES SKETCHES**













O nountzuicleant

a toilet







# PROCES MODELS

PROCES MODELS







## ADDITIONAL STRUCTURE



CONCEPTUAL SECTION













# PROMENADE



# PROMENADE





# PROMENADE

















SECTION AA' 1/100









## NORTH FACADE





## EAST FACADE



## SOUTH FACADE

## WEST FACADE













INTERACTION OLD - NEW





INTERACTION OLD - NEW







INTERACTION OLD - NEW