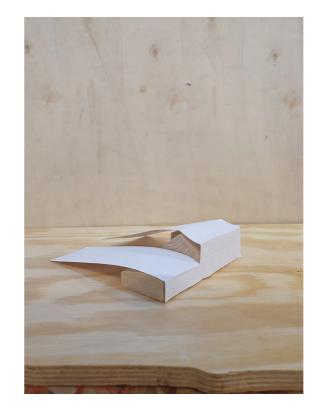

ges, the surface of the binders can carry the weight of a person. I placed the swing in front of the opening on the firts floor so you can escape the outside for a second before gravity pulls you back inside.

#### FOUND OBJECTS - THE OFFICE SWING







## FOUND OBJECTS - 'TIME FOR FIKA'



ØRNES - SITE MODEL

The story of Mrs. Tidemann





























The old lady sitting silent on the towns front porch, looking at the people arriving and leaving, knowing everybodys little secrets.





her mind



And her friend





## ORIGINAL STRUCTURE TIDEMANN BUILDING



## REVERBS





ORIGINAL STRUCTURE





ORIGINAL STRUCTURE

# **PROCES SKETCHES**













O nountzuicleant

a toilet







# PROCES MODELS

PROCES MODELS







## ADDITIONAL STRUCTURE



CONCEPTUAL SECTION













# PROMENADE



# PROMENADE





# PROMENADE

















SECTION AA' 1/100









## NORTH FACADE





## EAST FACADE



## SOUTH FACADE

## WEST FACADE













INTERACTION OLD - NEW





INTERACTION OLD - NEW







INTERACTION OLD - NEW