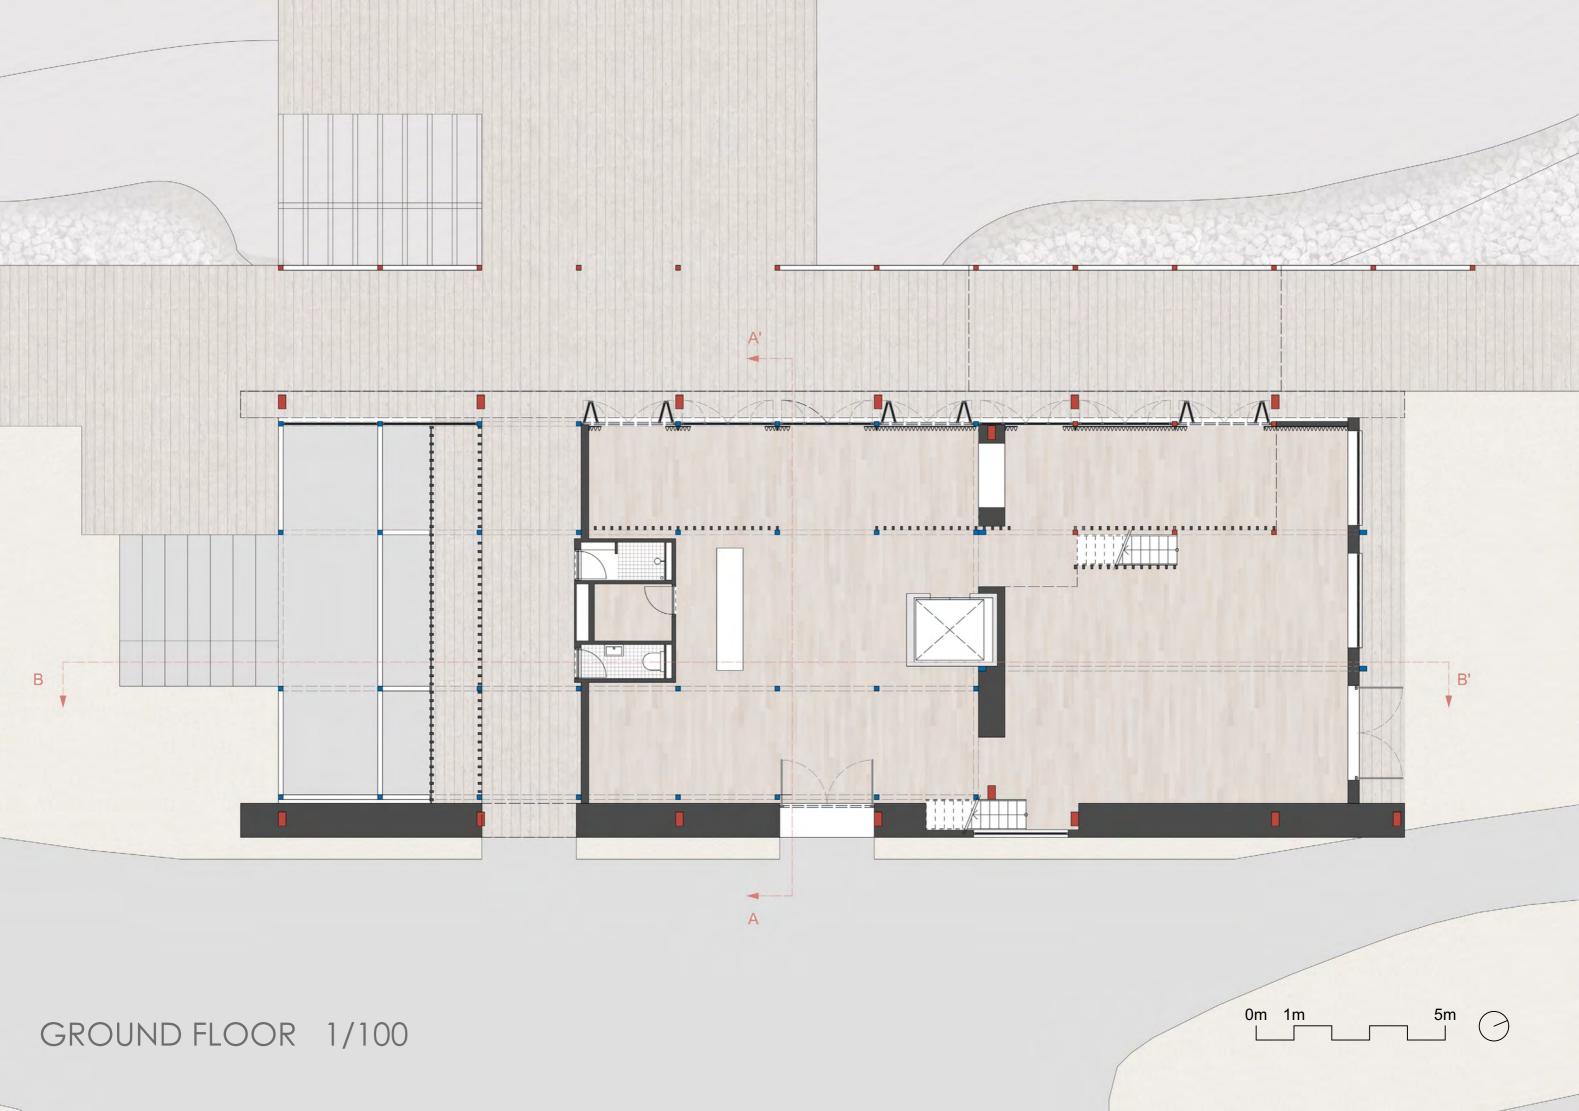

# FOUND OBJECTS - CD MIRROR

The swing is made by alternating the pages in binders that I found in the Tidemann building. Because of the friction of the pages, the surface of the binders can carry the weight of a person. I placed the swing in front of the opening on the firts floor so you can escape the outside for a second before gravity pulls you back inside.

#### FOUND OBJECTS - THE OFFICE SWING

## FOUND OBJECTS - 'TIME FOR FIKA'

ØRNES - SITE MODEL

The story of Mrs. Tidemann

The old lady sitting silent on the towns front porch, looking at the people arriving and leaving, knowing everybodys little secrets.