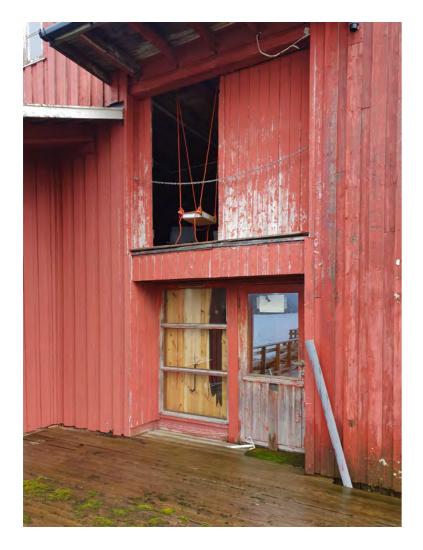

#### FOUND OBJECTS - THE OFFICE SWING

# FOUND OBJECTS - CD MIRROR

The swing is made by alternating the pages in binders that I found in the Tidemann building. Because of the friction of the pages, the surface of the binders can carry the weight of a person. I placed the swing in front of the opening on the firts floor so you can escape the outside for a second before gravity pulls you back inside.