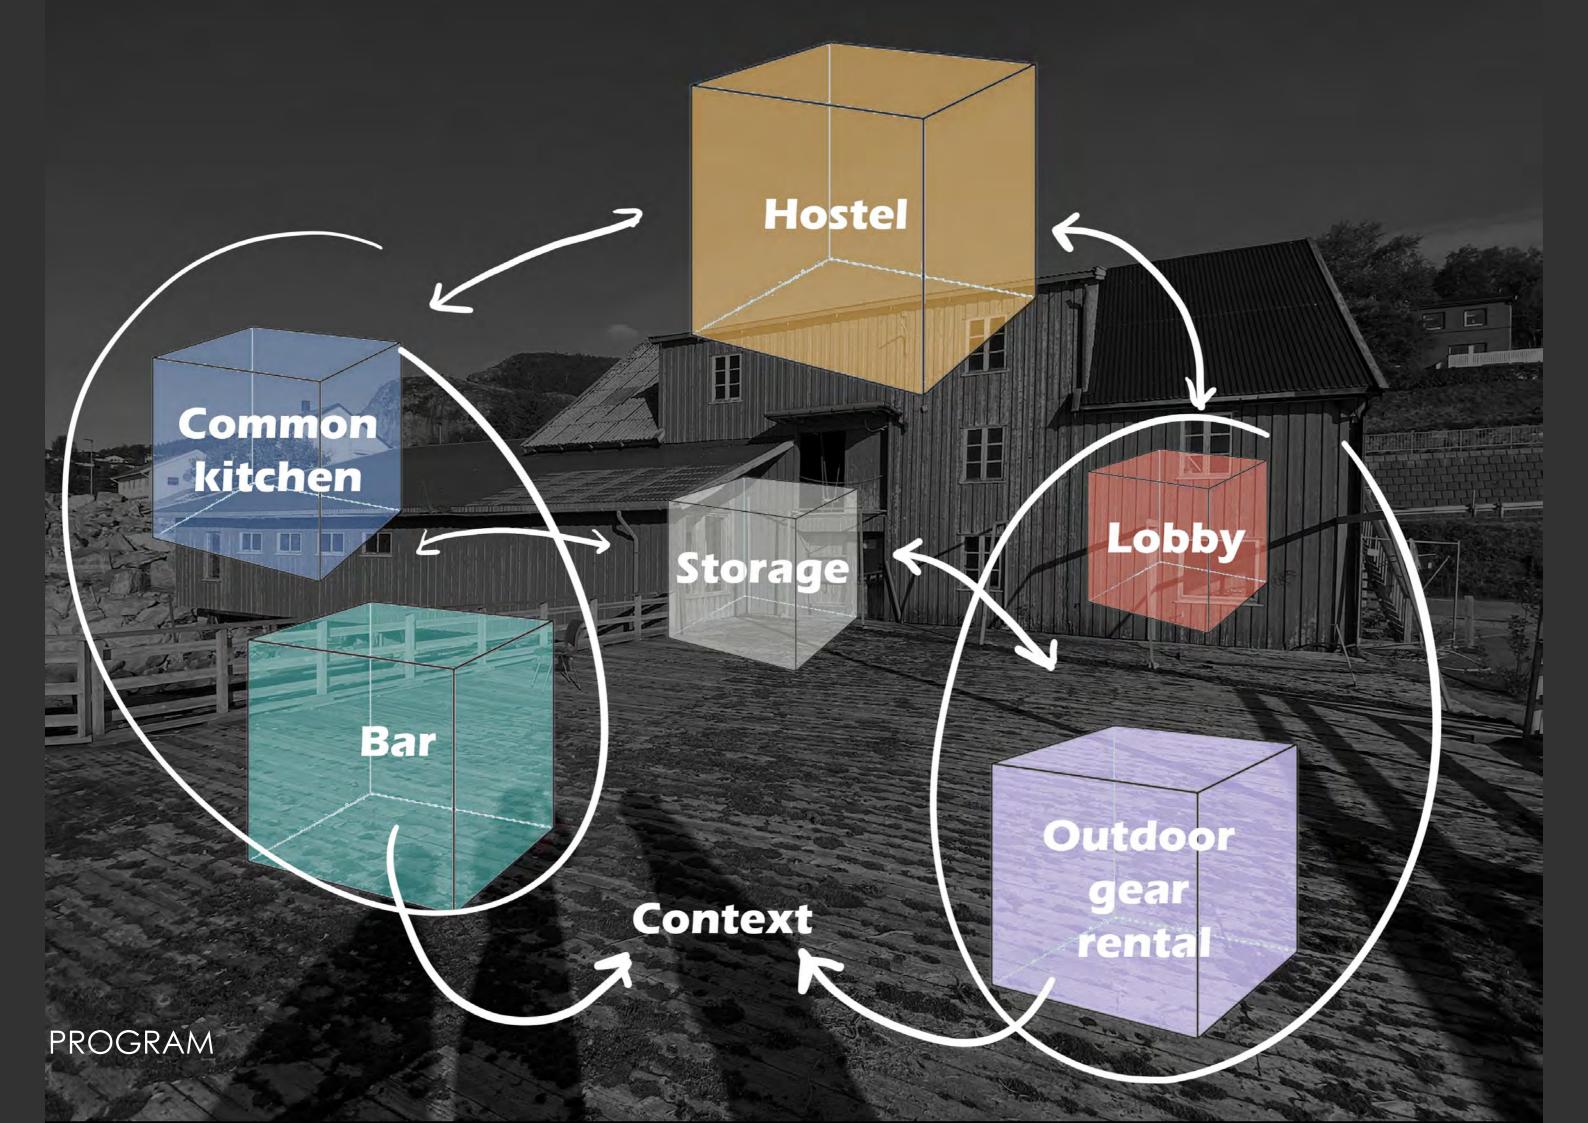

# FOUND OBJECTS - CD MIRROR









The swing is made by alternating the pages in binders that I found in the Tidemann building. Because of the friction of the pages, the surface of the binders can carry the weight of a person. I placed the swing in front of the opening on the firts floor so you can escape the outside for a second before gravity pulls you back inside.

#### FOUND OBJECTS - THE OFFICE SWING







## FOUND OBJECTS - 'TIME FOR FIKA'



ØRNES - SITE MODEL

The story of Mrs. Tidemann





























The old lady sitting silent on the towns front porch, looking at the people arriving and leaving, knowing everybodys little secrets.





her mind



And her friend





## ORIGINAL STRUCTURE TIDEMANN BUILDING



## REVERBS





ORIGINAL STRUCTURE





ORIGINAL STRUCTURE

# **PROCES SKETCHES**













O nountzuicleant

a toilet







# PROCES MODELS

PROCES MODELS







## ADDITIONAL STRUCTURE



CONCEPTUAL SECTION













# PROMENADE



# PROMENADE





# PROMENADE

















SECTION AA' 1/100









## NORTH FACADE





## EAST FACADE



## SOUTH FACADE

## WEST FACADE













INTERACTION OLD - NEW





INTERACTION OLD - NEW







INTERACTION OLD - NEW