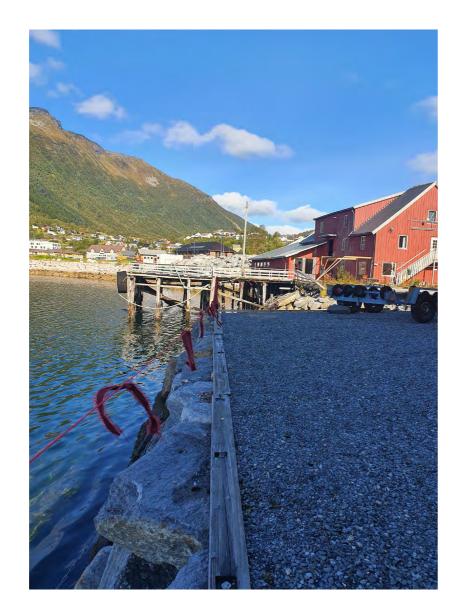

carry the weight of a person. I placed the swing in front of the opening on the firts floor so you can escape the outside for a second before gravity pulls you back inside.

#### FOUND OBJECTS - THE OFFICE SWING







## FOUND OBJECTS - 'TIME FOR FIKA'



ØRNES - SITE MODEL

The story of Mrs. Tidemann





























The old lady sitting silent on the towns front porch, looking at the people arriving and leaving, knowing everybodys little secrets.





her mind



And her friend





## ORIGINAL STRUCTURE TIDEMANN BUILDING



## REVERBS





ORIGINAL STRUCTURE





ORIGINAL STRUCTURE

# **PROCES SKETCHES**













O nountzuicleant

a toilet







# PROCES MODELS

PROCES MODELS







## ADDITIONAL STRUCTURE



CONCEPTUAL SECTION













# PROMENADE



# PROMENADE





# PROMENADE

















SECTION AA' 1/100









## NORTH FACADE





## EAST FACADE



## SOUTH FACADE

## WEST FACADE













INTERACTION OLD - NEW





INTERACTION OLD - NEW







INTERACTION OLD - NEW