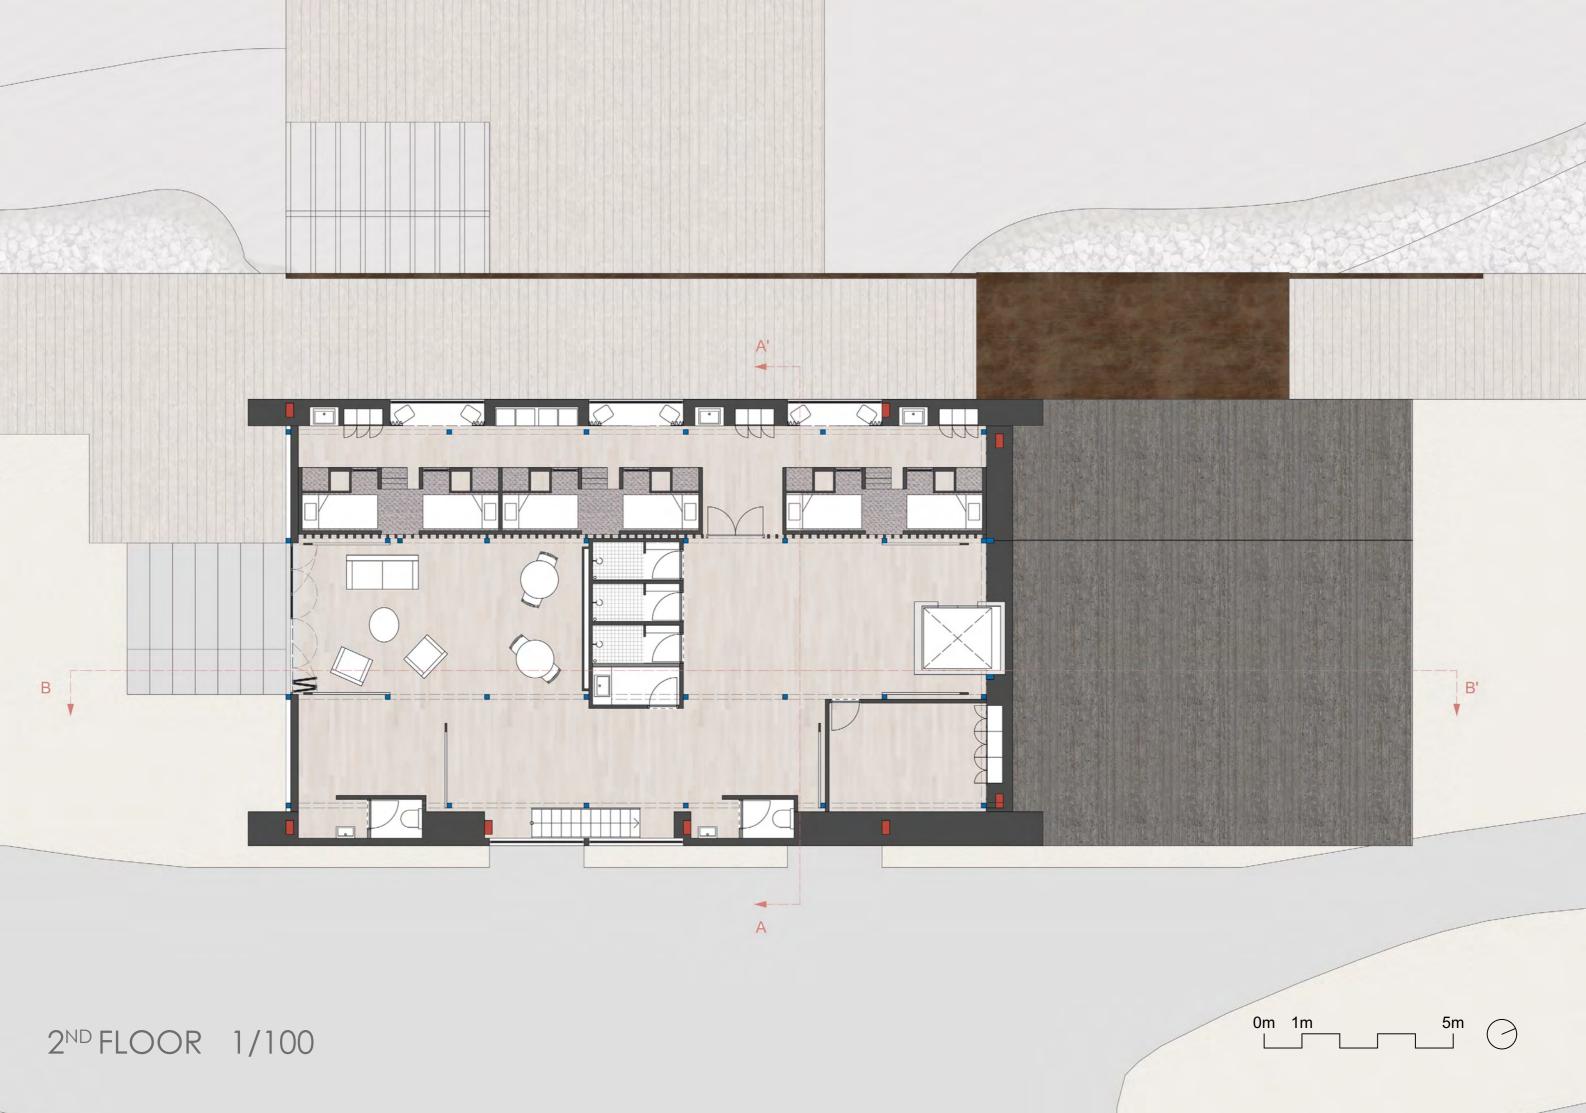

n. I placed the swing in front of the opening on the firts floor so you can escape the outside for a second before gravity pulls you back inside.

#### FOUND OBJECTS - THE OFFICE SWING







## FOUND OBJECTS - 'TIME FOR FIKA'



ØRNES - SITE MODEL

The story of Mrs. Tidemann





























The old lady sitting silent on the towns front porch, looking at the people arriving and leaving, knowing everybodys little secrets.





her mind



And her friend





## ORIGINAL STRUCTURE TIDEMANN BUILDING



## REVERBS





ORIGINAL STRUCTURE





ORIGINAL STRUCTURE

# **PROCES SKETCHES**













O nountzuicleant

a toilet







# PROCES MODELS

PROCES MODELS







## ADDITIONAL STRUCTURE



CONCEPTUAL SECTION













# PROMENADE



# PROMENADE





# PROMENADE

















SECTION AA' 1/100









## NORTH FACADE





## EAST FACADE



## SOUTH FACADE

## WEST FACADE













INTERACTION OLD - NEW





INTERACTION OLD - NEW







INTERACTION OLD - NEW