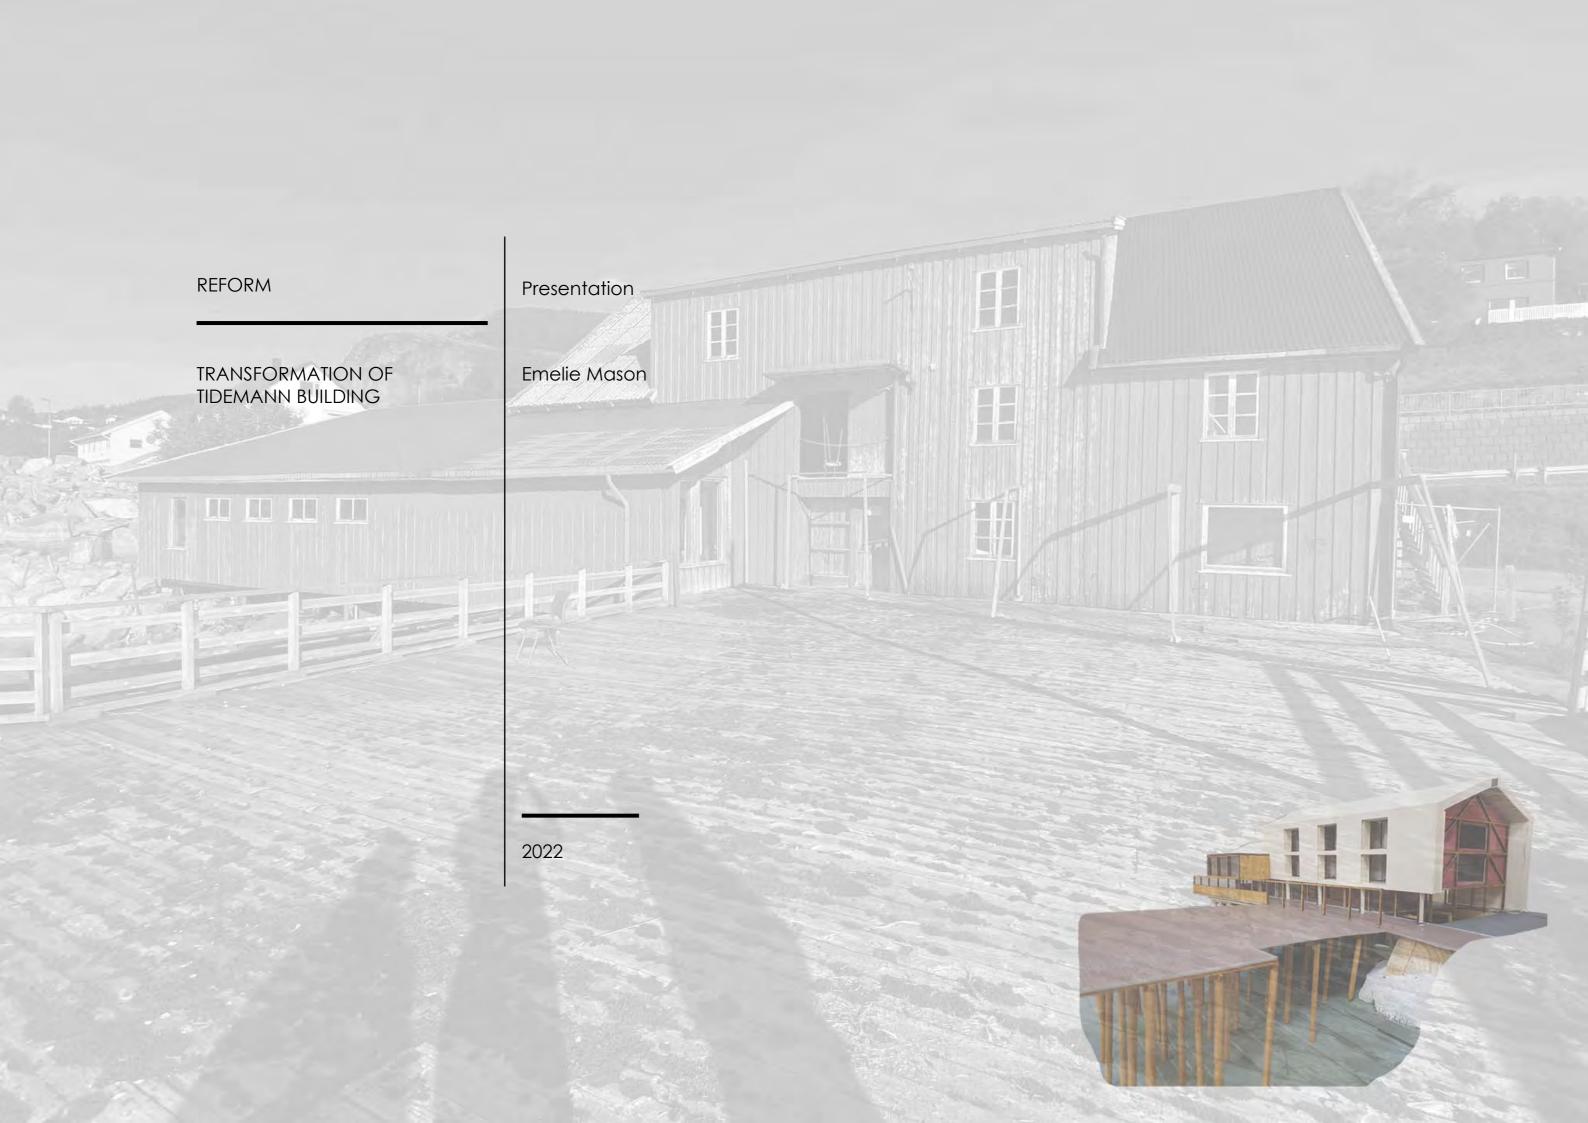

# FOUND OBJECTS - CD MIRROR









The swing is made by alternating the pages in binders that I found in the Tidemann building. Because of the friction of the pages, the surface of the binders can carry the weight of a person. I placed the swing in front of the opening on the firts floor so you can escape the outside for a second before gravity pulls you back inside.

#### FOUND OBJECTS - THE OFFICE SWING







## FOUND OBJECTS - 'TIME FOR FIKA'



ØRNES - SITE MODEL

The story of Mrs. Tidemann





























The old lady sitting silent on the towns front porch, looking at the people arriving and leaving, knowing everybodys little secrets.





her mind



And her friend





## ORIGINAL STRUCTURE TIDEMANN BUILDING



## REVERBS





ORIGINAL STRUCTURE





ORIGINAL