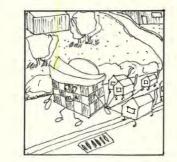

# FOUND OBJECTS - CD MIRROR









The swing is made by alternating the pages in binders that I found in the Tidemann building. Because of the friction of the pages, the surface of the binders can carry the weight of a person. I placed the swing in front of the opening on the firts floor so you can escape the outside for a second before gravity pulls you back inside.

#### FOUND OBJECTS - THE OFFICE SWING







## FOUND OBJECTS - 'TIME FOR FIKA'



ØRNES - SITE MODEL

The story of Mrs. Tidemann





























The old lady sitting silent on the towns front porch, looking at the people arriving and leaving, knowing everybodys little secrets.





her mind



And her friend





## ORIGINAL STRUCTURE TIDEMANN BUILDING



## REVERBS





ORIGINAL STRUCTURE





ORIGINAL STRUCTURE

# **PROCES SKETCHES**













O nountzuicleant

a toilet







# PROCES MODELS

PROCES MODELS







## ADDITIONAL STRUCTURE



CONCEPTUAL SECTION













# PROMENADE



# PROMENADE





# PROMENADE

















SECTION AA' 1/100









## NORTH FACADE





## EAST FACADE



## SOUTH FACADE

## WEST FACADE













INTERACTION OLD - NEW





INTERACTION OLD - NEW







INTERACTION OLD - NEW