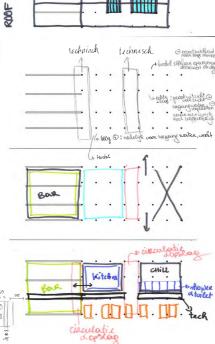

The swing is made by alternating the pages in binders that I found in the Tidemann building. Because of the friction of the pages, the surface of the binders can carry the weight of a person. I placed the swing in front of the opening on the firts floor so you can escape the outside for a second before gravity pulls you back inside.

#### FOUND OBJECTS - THE OFFICE SWING







## FOUND OBJECTS - 'TIME FOR FIKA'



ØRNES - SITE MODEL

The story of Mrs. Tidemann





























The old lady sitting silent on the towns front porch, looking at the people arriving and leaving, knowing everybodys little secrets.





her mind



And her friend





## ORIGINAL STRUCTURE TIDEMANN BUILDING



## REVERBS





ORIGINAL STRUCTURE





ORIGINAL STRUCTURE

# **PROCES SKETCHES**













O nountzuicleant

a toilet







# PROCES MODELS

PROCES MODELS







## ADDITIONAL STRUCTURE



CONCEPTUAL SECTION













# PROMENADE



# PROMENADE





# PROMENADE

















SECTION AA' 1/100









## NORTH FACADE





## EAST FACADE



## SOUTH FACADE

## WEST FACADE













INTERACTION OLD - NEW





INTERACTION OLD - NEW







INTERACTION OLD - NEW