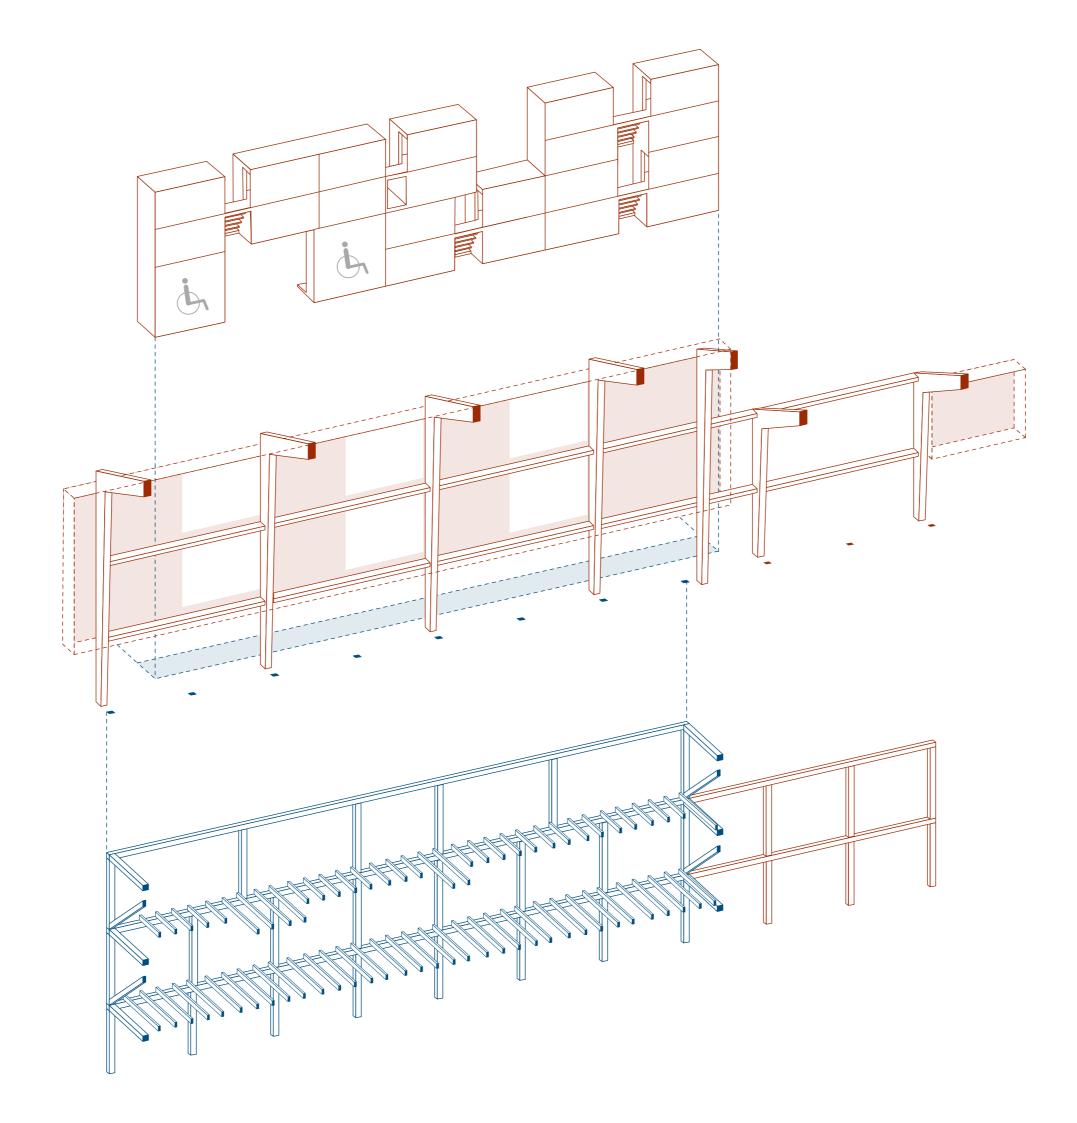

OUND OBJECTS - 'TIME FOR FIKA'



ØRNES - SITE MODEL

The story of Mrs. Tidemann





























The old lady sitting silent on the towns front porch, looking at the people arriving and leaving, knowing everybodys little secrets.





her mind



And her friend





## ORIGINAL STRUCTURE TIDEMANN BUILDING



## REVERBS





ORIGINAL STRUCTURE





ORIGINAL STRUCTURE

# **PROCES SKETCHES**













O nountzuicleant

a toilet







# PROCES MODELS

PROCES MODELS







## ADDITIONAL STRUCTURE



CONCEPTUAL SECTION













# PROMENADE



# PROMENADE





# PROMENADE

















SECTION AA' 1/100









## NORTH FACADE





## EAST FACADE



## SOUTH FACADE

## WEST FACADE













INTERACTION OLD - NEW





INTERACTION OLD - NEW







INTERACTION OLD - NEW