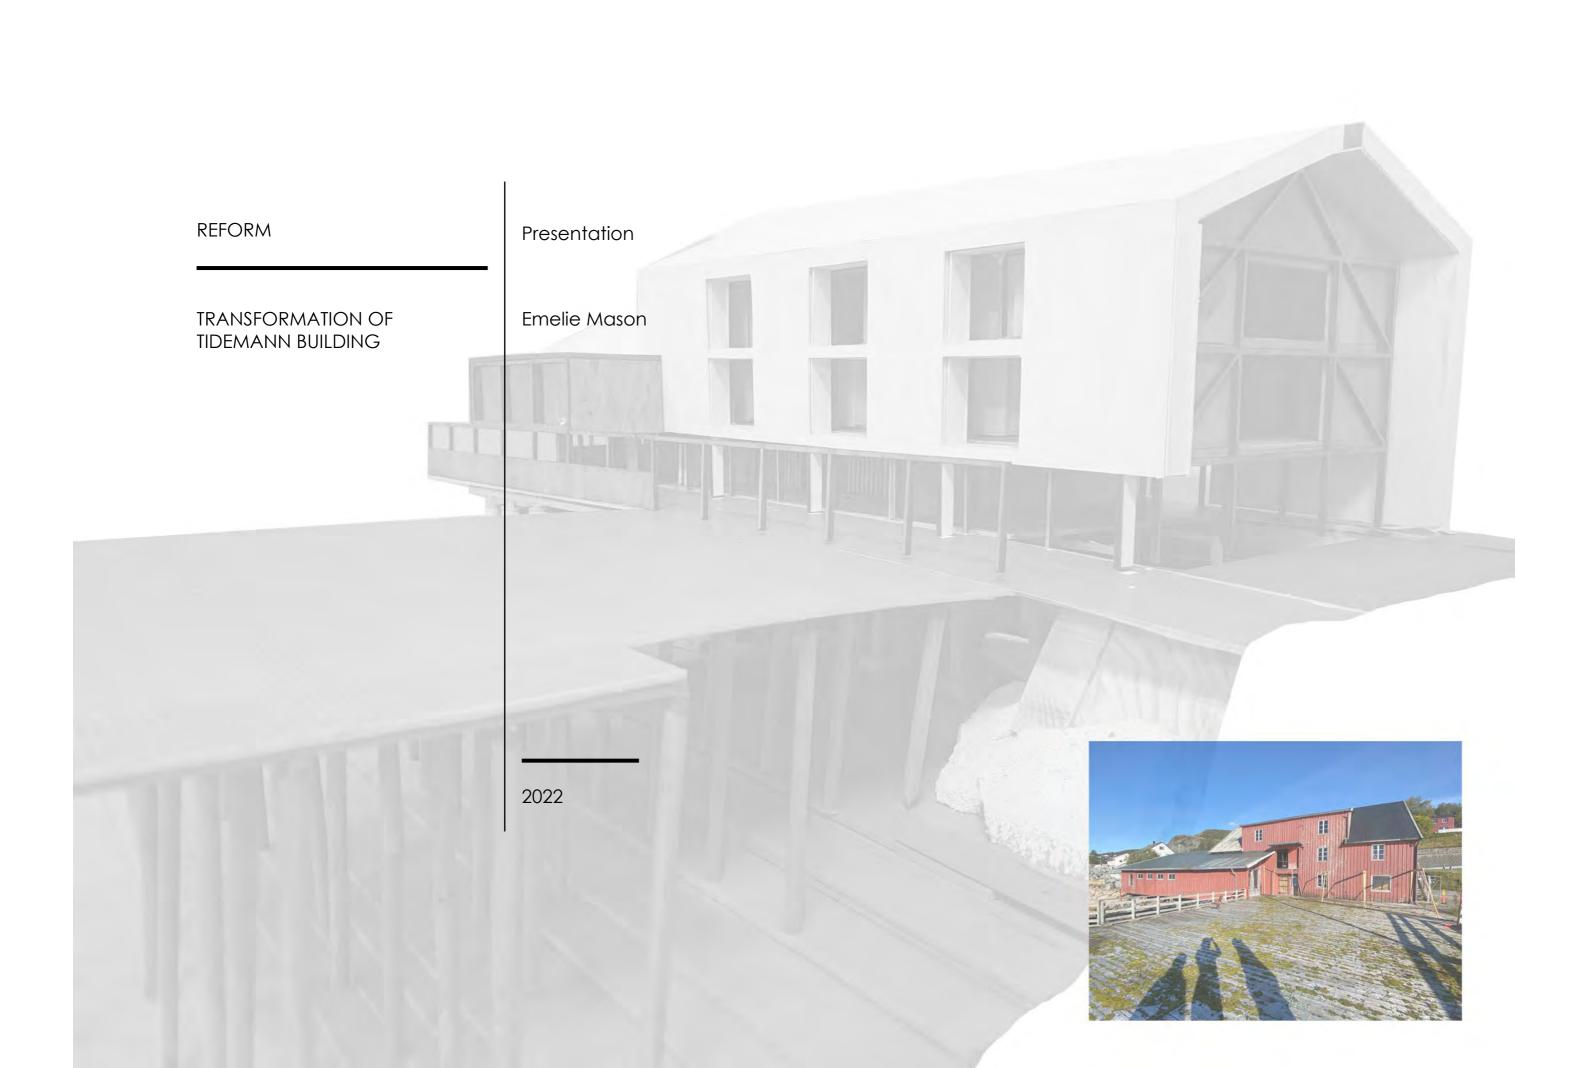

OBJECTS - 'TIME FOR FIKA'



ØRNES - SITE MODEL

The story of Mrs. Tidemann





























The old lady sitting silent on the towns front porch, looking at the people arriving and leaving, knowing everybodys little secrets.





her mind



And her friend





## ORIGINAL STRUCTURE TIDEMANN BUILDING



## REVERBS





ORIGINAL STRUCTURE





ORIGINAL STRUCTURE

# **PROCES SKETCHES**













O nountzuicleant

a toilet







# PROCES MODELS

PROCES MODELS







## ADDITIONAL STRUCTURE



CONCEPTUAL SECTION













# PROMENADE



# PROMENADE





# PROMENADE

















SECTION AA' 1/100









## NORTH FACADE





## EAST FACADE



## SOUTH FACADE

## WEST FACADE













INTERACTION OLD - NEW





INTERACTION OLD - NEW







INTERACTION OLD - NEW