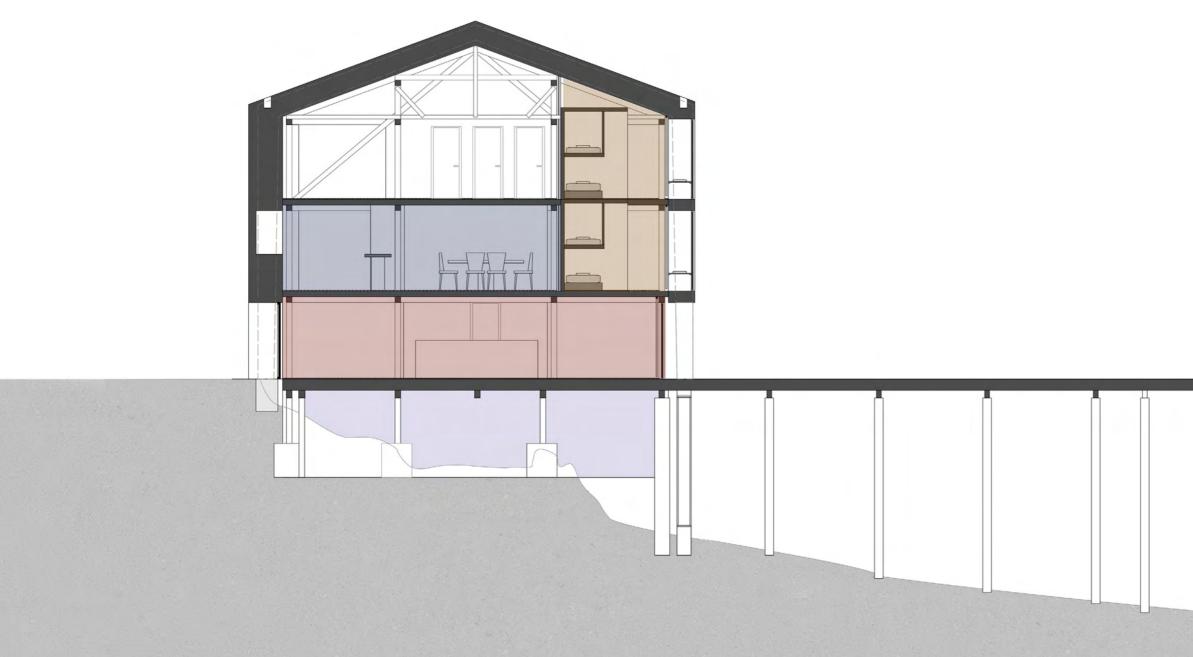

placed the swing in front of the opening on the firts floor so you can escape the outside for a second before gravity pulls you back inside.

#### FOUND OBJECTS - THE OFFICE SWING







## FOUND OBJECTS - 'TIME FOR FIKA'



ØRNES - SITE MODEL

The story of Mrs. Tidemann





























The old lady sitting silent on the towns front porch, looking at the people arriving and leaving, knowing everybodys little secrets.





her mind



And her friend





## ORIGINAL STRUCTURE TIDEMANN BUILDING



## REVERBS





ORIGINAL STRUCTURE





ORIGINAL STRUCTURE

# **PROCES SKETCHES**













O nountzuicleant

a toilet







# PROCES MODELS

PROCES MODELS







## ADDITIONAL STRUCTURE



CONCEPTUAL SECTION













# PROMENADE



# PROMENADE





# PROMENADE

















SECTION AA' 1/100









## NORTH FACADE





## EAST FACADE



## SOUTH FACADE

## WEST FACADE













INTERACTION OLD - NEW





INTERACTION OLD - NEW







INTERACTION OLD - NEW