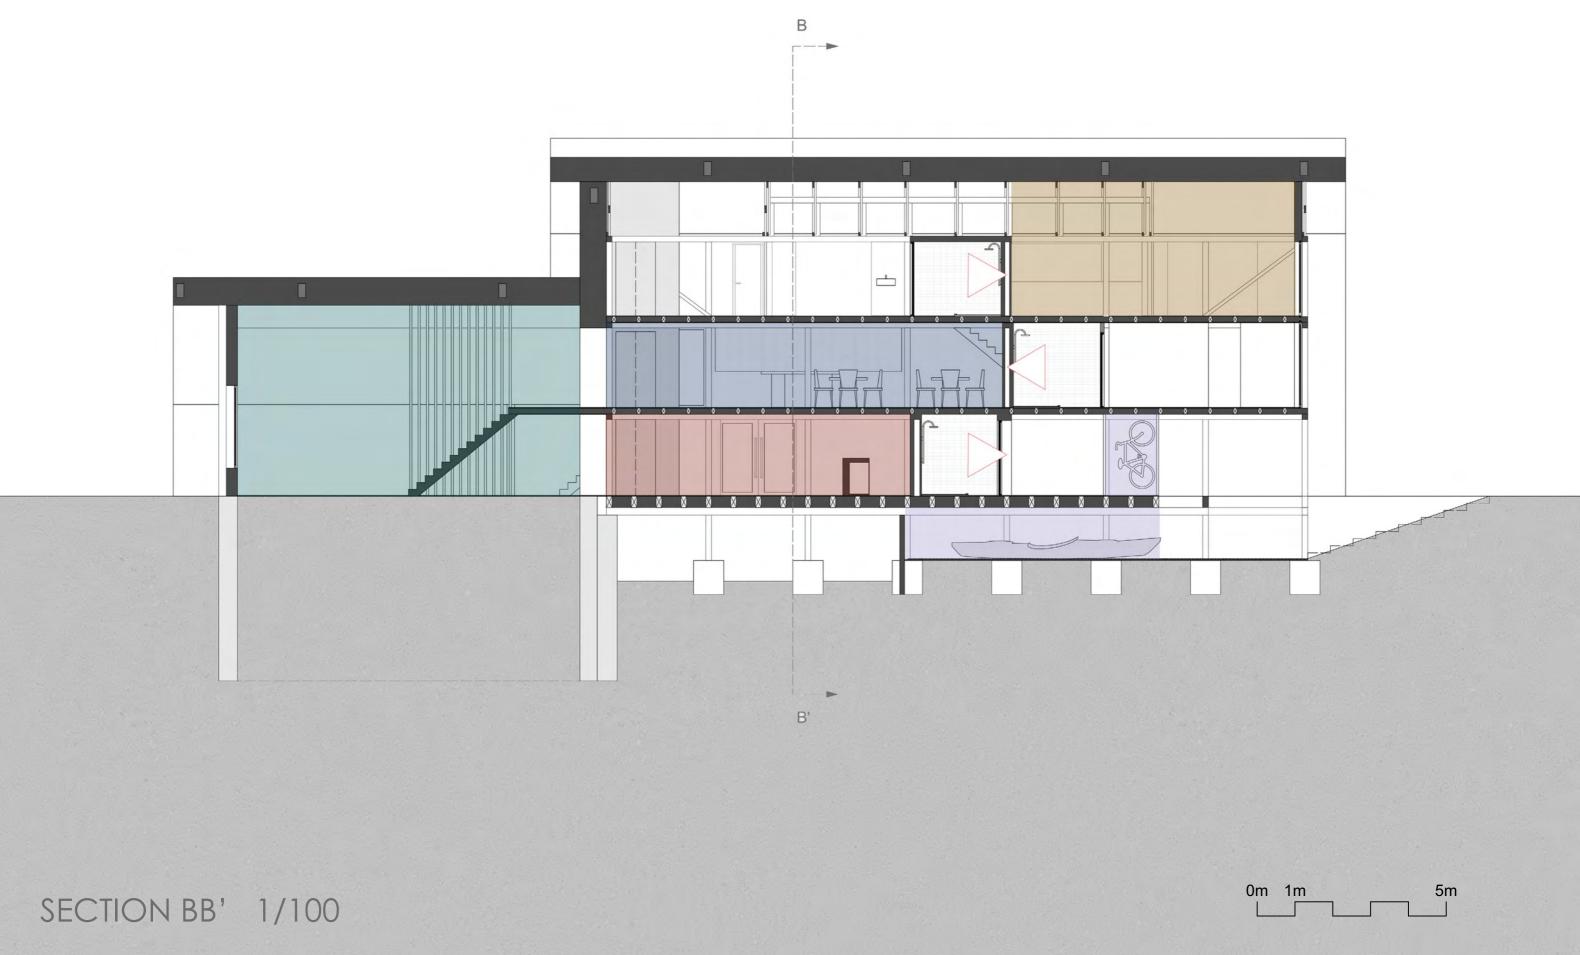

t of the opening on the firts floor so you can escape the outside for a second before gravity pulls you back inside.

#### FOUND OBJECTS - THE OFFICE SWING







## FOUND OBJECTS - 'TIME FOR FIKA'



ØRNES - SITE MODEL

The story of Mrs. Tidemann





























The old lady sitting silent on the towns front porch, looking at the people arriving and leaving, knowing everybodys little secrets.





her mind



And her friend





## ORIGINAL STRUCTURE TIDEMANN BUILDING



## REVERBS





ORIGINAL STRUCTURE





ORIGINAL STRUCTURE

# **PROCES SKETCHES**













O nountzuicleant

a toilet







# PROCES MODELS

PROCES MODELS







## ADDITIONAL STRUCTURE



CONCEPTUAL SECTION













# PROMENADE



# PROMENADE





# PROMENADE

















SECTION AA' 1/100









## NORTH FACADE





## EAST FACADE



## SOUTH FACADE

## WEST FACADE













INTERACTION OLD - NEW





INTERACTION OLD - NEW







INTERACTION OLD - NEW