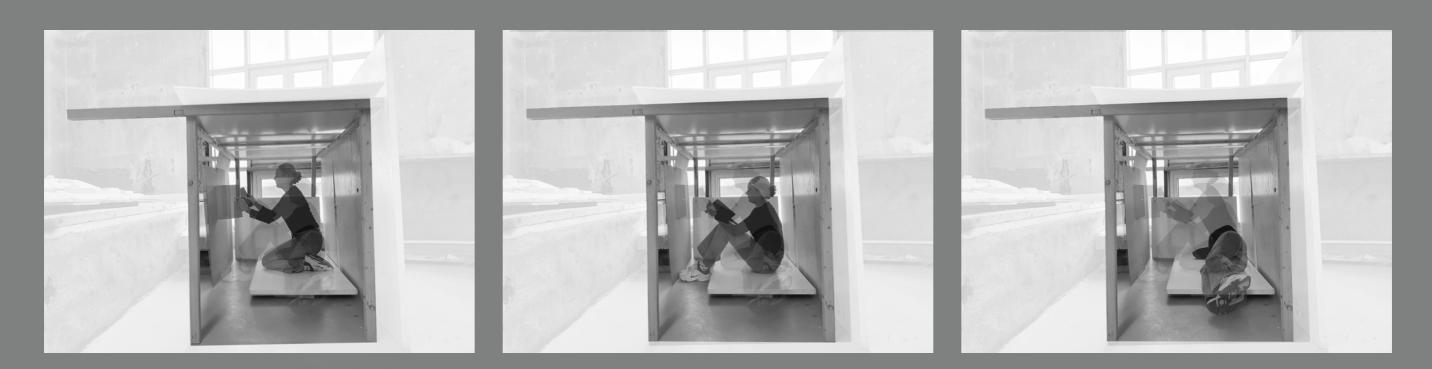

THE OFFICE SWING







## FOUND OBJECTS - 'TIME FOR FIKA'



ØRNES - SITE MODEL

The story of Mrs. Tidemann





























The old lady sitting silent on the towns front porch, looking at the people arriving and leaving, knowing everybodys little secrets.





her mind



And her friend





## ORIGINAL STRUCTURE TIDEMANN BUILDING



## REVERBS





ORIGINAL STRUCTURE





ORIGINAL STRUCTURE

# **PROCES SKETCHES**













O nountzuicleant

a toilet







# PROCES MODELS

PROCES MODELS







## ADDITIONAL STRUCTURE



CONCEPTUAL SECTION













# PROMENADE



# PROMENADE





# PROMENADE

















SECTION AA' 1/100









## NORTH FACADE





## EAST FACADE



## SOUTH FACADE

## WEST FACADE













INTERACTION OLD - NEW





INTERACTION OLD - NEW







INTERACTION OLD - NEW