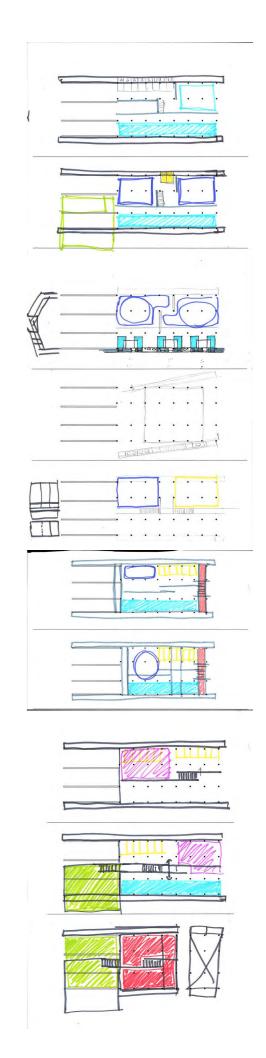

he swing is made by alternating the pages in binders that I found in the Tidemann building. Because of the friction of the pages, the surface of the binders can carry the weight of a person. I placed the swing in front of the opening on the firts floor so you can escape the outside for a second before gravity pulls you back inside.

#### FOUND OBJECTS - THE OFFICE SWING







## FOUND OBJECTS - 'TIME FOR FIKA'



ØRNES - SITE MODEL

The story of Mrs. Tidemann





























The old lady sitting silent on the towns front porch, looking at the people arriving and leaving, knowing everybodys little secrets.





her mind



And her friend





## ORIGINAL STRUCTURE TIDEMANN BUILDING



## REVERBS





ORIGINAL STRUCTURE





ORIGINAL STRUCTURE

# **PROCES SKETCHES**













O nountzuicleant

a toilet







# PROCES MODELS

PROCES MODELS







## ADDITIONAL STRUCTURE



CONCEPTUAL SECTION













# PROMENADE



# PROMENADE





# PROMENADE

















SECTION AA' 1/100









## NORTH FACADE





## EAST FACADE



## SOUTH FACADE

## WEST FACADE













INTERACTION OLD - NEW





INTERACTION OLD - NEW







INTERACTION OLD - NEW