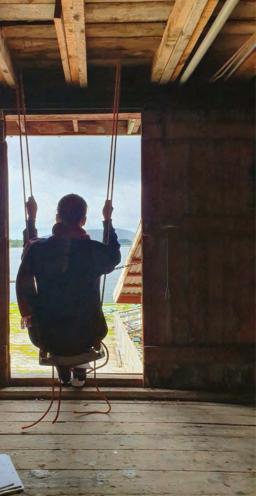

# FOUND OBJECTS - CD MIRROR

The swing is made by alternating the pages in binders that I found in the Tidemann building. Because of the friction of the pages, the surface of the binders can carry the weight of a person. I placed the swing in front of the opening on the firts floor so you can escape the outside for a second before gravity pulls you back inside.