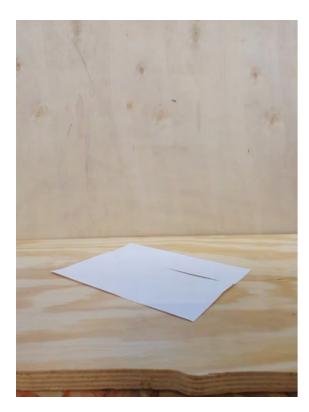

e pages, the surface of the binders can carry the weight of a person. I placed the swing in front of the opening on the firts floor so you can escape the outside for a second before gravity pulls you back inside.

#### FOUND OBJECTS - THE OFFICE SWING







## FOUND OBJECTS - 'TIME FOR FIKA'



ØRNES - SITE MODEL

The story of Mrs. Tidemann





























The old lady sitting silent on the towns front porch, looking at the people arriving and leaving, knowing everybodys little secrets.





her mind



And her friend





## ORIGINAL STRUCTURE TIDEMANN BUILDING



## REVERBS





ORIGINAL STRUCTURE





ORIGINAL STRUCTURE

# **PROCES SKETCHES**













O nountzuicleant

a toilet







# PROCES MODELS

PROCES MODELS







## ADDITIONAL STRUCTURE



CONCEPTUAL SECTION













# PROMENADE



# PROMENADE





# PROMENADE

















SECTION AA' 1/100









## NORTH FACADE





## EAST FACADE



## SOUTH FACADE

## WEST FACADE













INTERACTION OLD - NEW





INTERACTION OLD - NEW







INTERACTION OLD - NEW