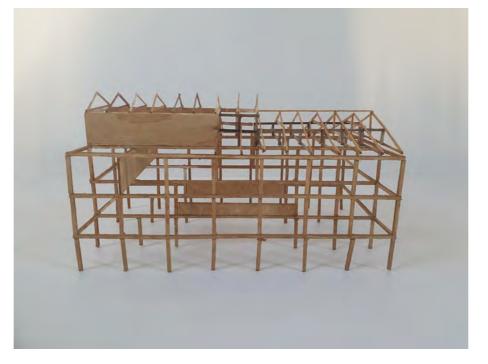

the pages in binders that I found in the Tidemann building. Because of the friction of the pages, the surface of the binders can carry the weight of a person. I placed the swing in front of the opening on the firts floor so you can escape the outside for a second before gravity pulls you back inside.

#### FOUND OBJECTS - THE OFFICE SWING







## FOUND OBJECTS - 'TIME FOR FIKA'



ØRNES - SITE MODEL

The story of Mrs. Tidemann





























The old lady sitting silent on the towns front porch, looking at the people arriving and leaving, knowing everybodys little secrets.





her mind



And her friend





## ORIGINAL STRUCTURE TIDEMANN BUILDING



## REVERBS





ORIGINAL STRUCTURE





ORIGINAL STRUCTURE

# **PROCES SKETCHES**













O nountzuicleant

a toilet







# PROCES MODELS

PROCES MODELS







## ADDITIONAL STRUCTURE



CONCEPTUAL SECTION













# PROMENADE



# PROMENADE





# PROMENADE

















SECTION AA' 1/100









## NORTH FACADE





## EAST FACADE



## SOUTH FACADE

## WEST FACADE













INTERACTION OLD - NEW





INTERACTION OLD - NEW







INTERACTION OLD - NEW