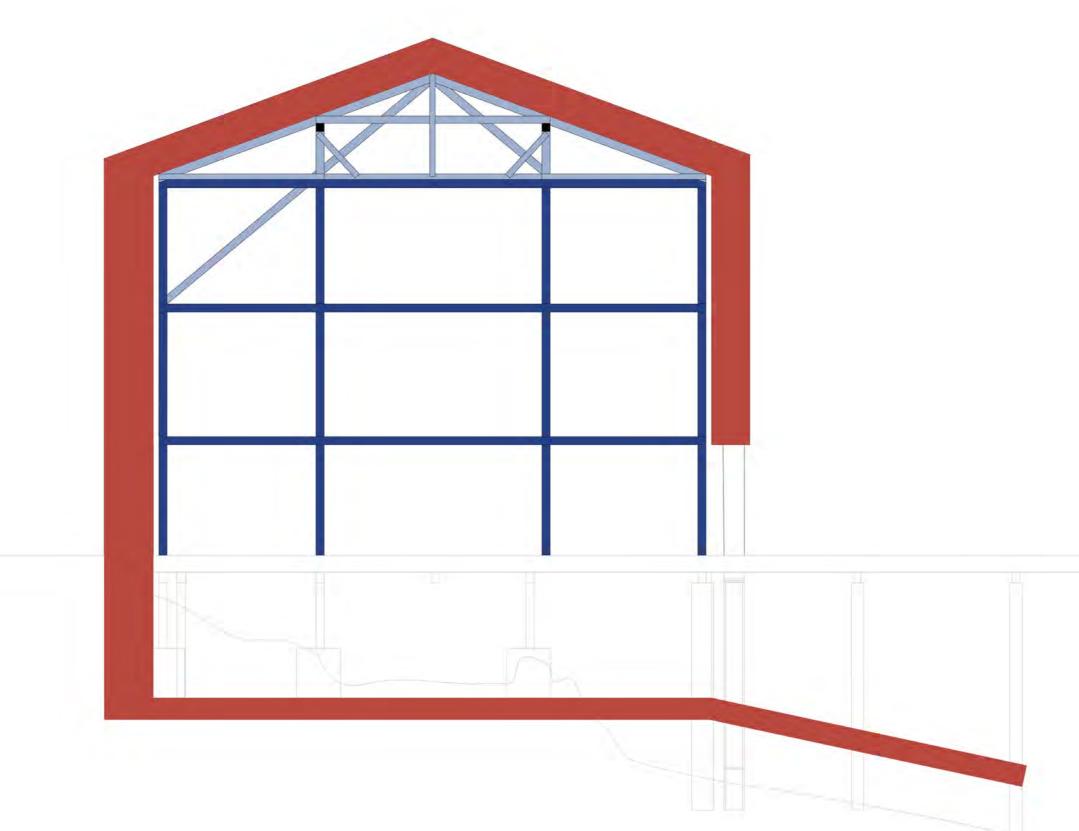

of the friction of the pages, the surface of the binders can carry the weight of a person. I placed the swing in front of the opening on the firts floor so you can escape the outside for a second before gravity pulls you back inside.

#### FOUND OBJECTS - THE OFFICE SWING







## FOUND OBJECTS - 'TIME FOR FIKA'



ØRNES - SITE MODEL

The story of Mrs. Tidemann





























The old lady sitting silent on the towns front porch, looking at the people arriving and leaving, knowing everybodys little secrets.





her mind



And her friend





## ORIGINAL STRUCTURE TIDEMANN BUILDING



## REVERBS





ORIGINAL STRUCTURE





ORIGINAL STRUCTURE

# **PROCES SKETCHES**













O nountzuicleant

a toilet







# PROCES MODELS

PROCES MODELS







## ADDITIONAL STRUCTURE



CONCEPTUAL SECTION













# PROMENADE



# PROMENADE





# PROMENADE

















SECTION AA' 1/100









## NORTH FACADE





## EAST FACADE



## SOUTH FACADE

## WEST FACADE













INTERACTION OLD - NEW





INTERACTION OLD - NEW







INTERACTION OLD - NEW